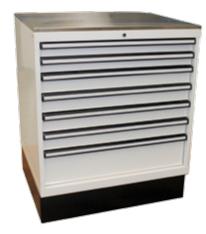

| Model No. | Description                    |
|-----------|--------------------------------|
| SP40445   | • Size: 873w x 725d x 1049h    |
|           | • 4 Drawers: 765w x 612d x 75h |
|           | • 1 Drawer: 765w x 612d x 100h |
|           | • 1 Drawer: 765w x 612d x 150h |
|           | • 1 Drawer: 765w x 612d x 200h |