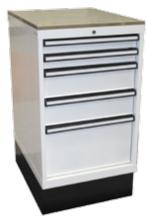

## STORAGE FIXED SERIES CABINETS

| Model No. | Description                                                                                                                                                      |
|-----------|------------------------------------------------------------------------------------------------------------------------------------------------------------------|
| SP40435   | <ul> <li>Size: 567w x 725d x 1049h</li> <li>2 Drawers: 459w x 612d x 75h</li> <li>2 Drawers: 459w x 612d x 150h</li> <li>1 Drawer: 459w x 612d x 300h</li> </ul> |