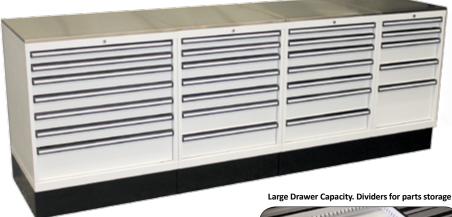

Fixed series workshop storage can be used individually or combined in any order to create a work station to suit your requirements. You can also combine fixed and roller series together.