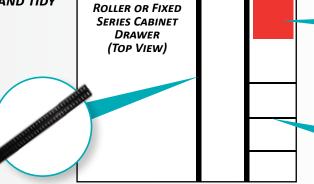

STORAGE DIVIDERS AND SEPARATORS HELP KEEP YOUR TOOL KIT DRAWERS **ORGANISED AND TIDY** 

**THOUSANDS** 

OF DIFFERENT COMBINATIONS