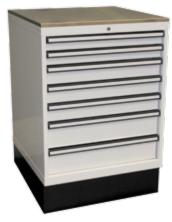

| Model No. | Description                                                                                                                                                       |
|-----------|-------------------------------------------------------------------------------------------------------------------------------------------------------------------|
| SP40440   | <ul> <li>Size: 720w x 725d x 1049h</li> <li>2 Drawers: 612w x 612d x 75h</li> <li>3 Drawers: 612w x 612d x 100h</li> <li>2 Drawers: 612w x 612d x 150h</li> </ul> |