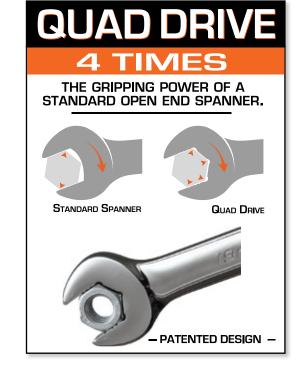

, 15, 16, 17, 18 & 19mm |



## 11PC SAE ROE QUAD DRIVE WRENCH/SPANNER SET

| Model No. | Contents                                                          |
|-----------|-------------------------------------------------------------------|
| SP10661   | • 1/ 4, 5/16, 3/8, 7/16, 1/2, 9/16, 5/8, 11/16, 3/4, 13/16 & 7/8" |



## 25PC METRIC/SAE ROE QUAD DRIVE WRENCH/SPANNER SET

| Model No. | Contents                                                                                                                    |
|-----------|-----------------------------------------------------------------------------------------------------------------------------|
| SP10601   | • 6, 7, 8, 9, 10, 11, 12, 13, 14, 15, 16, 17, 18 & 19mm<br>• 1/4, 5/16, 3/8, 7/16, 1/2, 9/16, 5/8, 11/16, 3/4, 13/16 & 7/8" |