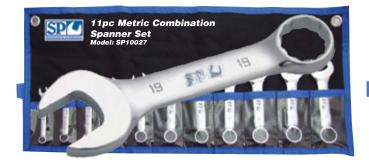

#### **11PC METRIC COMBINATION STUBBY** WRENCH/SPANNER SET

| Model No. | Description                                   |
|-----------|-----------------------------------------------|
| SP10027   | • 8, 10, 11, 12, 13, 14, 15, 16, 17,18 & 19mm |