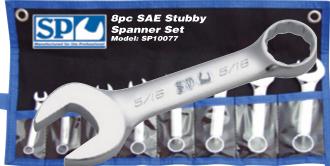

#### 8PC SAE COMBINATION STUBBY WRENCH/SPANNER SET

| Model No. | Description                                     |
|-----------|-------------------------------------------------|
| SP10077   | • 5/16, 3/8, 7/16, 1/2, 9/16, 5/8, 11/16 & 3/4" |