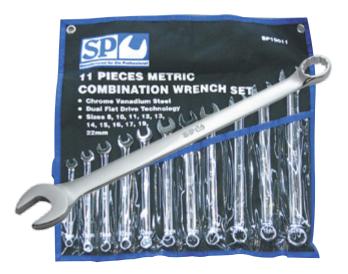

#### 11PC METRIC COMBINATION WRENCH/SPANNER SET

| Model No. | Description                                    |
|-----------|------------------------------------------------|
| SP10011   | • 8, 10, 11, 12, 13, 14, 15, 16, 17, 19 & 22mm |

• Dual flat drive technology on ring end to maximize contact on fasteners

• Chrome vanadium steel (CRV) for high durability

• Tough triple chrome finish