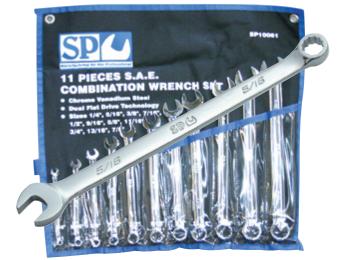

#### **11PC SAE COMBINATION** WRENCH/SPANNER SET

| Model No. | Description                                                      |
|-----------|------------------------------------------------------------------|
| SP10061   | • 1/4, 5/16, 3/8, 7/16, 1/2, 9/16, 5/8, 11/16, 3/4, 13/16 & 7/8" |