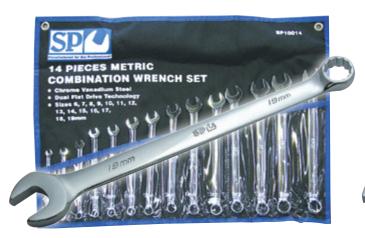

### 14PC METRIC COMBINATION WRENCH/SPANNER SET

| Model No. | Description                                             |
|-----------|---------------------------------------------------------|
| SP10014   | • 6, 7, 8, 9, 10, 11, 12, 13, 14, 15, 16, 17, 18 & 19mm |