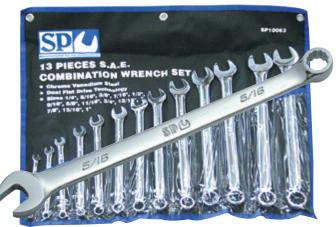

#### 13PC SAE COMBINATION WRENCH/SPANNER SET

| Model No. | Description                                                                |
|-----------|----------------------------------------------------------------------------|
| SP10063   | • 1/4, 5/16, 3/8, 7/16, 1/2, 9/16, 5/8, 11/16, 3/4, 13/16, 7/8, 15/16 & 1" |