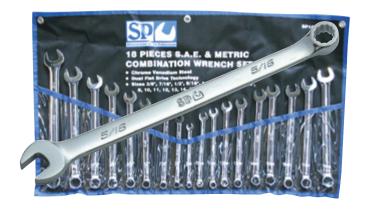

### 18PC METRIC/SAE COMBINATION WRENCH/SPANNER SET

| Model No. | Description                                                                                                 |
|-----------|-------------------------------------------------------------------------------------------------------------|
| SP10001   | • Metric – 8, 10, 11, 12, 13, 14, 15, 16, 17 & 19mm<br>• SAE – 3/8, 7/16, 1/2, 9/16, 5/8, 11/16, 3/4 & 7/8" |