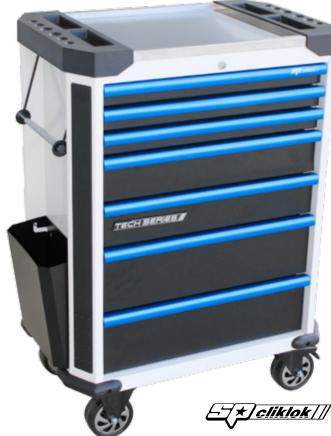

### **TECH SERIES ROLLER CABINET** 7 DRAWER

734w x 480d x 870h (1030h with castors)

| Model No. | Colour                                     | Dimensi  • 3 Drav    |
|-----------|--------------------------------------------|----------------------|
| SP42255   | White Box<br>Black Drawers<br>Blue Handles | • 2 Draw<br>• 2 Draw |
| SP42256   | WHITE BOX<br>BLACK DRAWERS<br>RED HANDLES  |                      |

- vers 570w x 410d x 54h
- vers 570w x 410d x 112h
- ver 570w x 410d x 170h