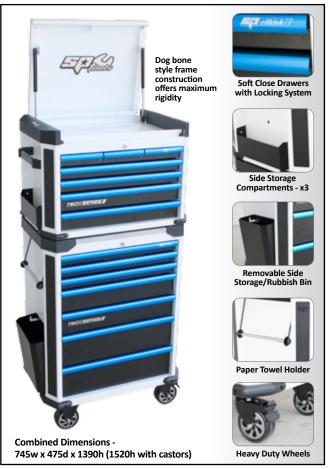

## **STORAGE SOLUTIONS**

## **TECH SERIES TOOL BOXES & ROLLER CABINETS**







# CH SERIES

## **TECH SERIES TOOL BOX** 7 DRAWER

730w x 475p x 507h

| Model No. | Colour                                     |
|-----------|--------------------------------------------|
| SP42205   | WHITE BOX<br>BLACK DRAWERS<br>BLUE HANDLES |
| SP42206   | White Box<br>Black Drawers<br>RED HANDLES  |

#### Dimensions:

- 3 Drawers 170w x 410d x 54h
- 2 Drawers 570w x 410d x 54h
- 2 Drawers 570w x 410d x 83h

#### COMBINE THE TOOL BOX WITH ROLLER CABINETS FOR MORE STORAGE



### **TECH SERIES ROLLER CABINET** 7 DRAWER

734w x 480d x 870h (1030h with castors)

| Model No. | Colour                                     | Dimensi  • 3 Drav    |
|-----------|--------------------------------------------|----------------------|
| SP42255   | White Box<br>Black Drawers<br>Blue Handles | • 2 Draw<br>• 2 Draw |
| SP42256   | WHITE BOX<br>BLACK DRAWERS<br>RED HANDLES  |                      |

- vers 570w x 410d x 54h
- vers 570w x 410d x 112h
- ver 570w x 410d x 170h