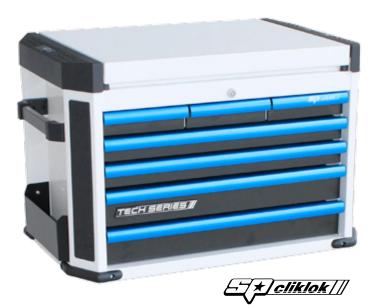

## **TECH SERIES TOOL BOX** 7 DRAWER

730w x 475p x 507h

| Model No. | Colour                                     |
|-----------|--------------------------------------------|
| SP42205   | WHITE BOX<br>BLACK DRAWERS<br>BLUE HANDLES |
| SP42206   | White Box<br>Black Drawers<br>RED HANDLES  |

#### Dimensions:

- 3 Drawers 170w x 410d x 54h
- 2 Drawers 570w x 410d x 54h
- 2 Drawers 570w x 410d x 83h