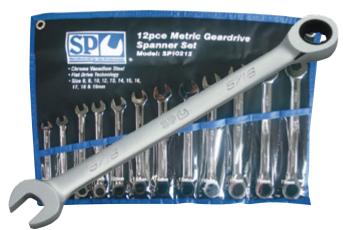

### 12PC METRIC 0º OFFSET GEARDRIVE WRENCH/SPANNER SET

| Model No. | Description                                       |
|-----------|---------------------------------------------------|
| SP10212   | • 8, 9, 10, 11, 12, 13, 14, 15, 16, 17, 18 & 19mm |