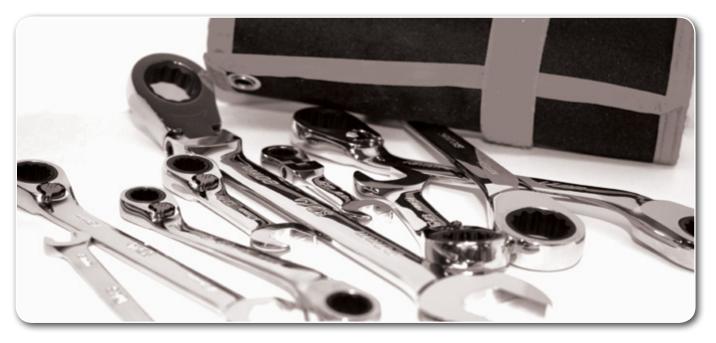

### **Geardrive Technology**

SP's patented Geardrive Spanners are precisely machined with deeper gears for greater torque and only require 5° of space for each turn.

Ratchet Head allows the wrench to travel without removing from fastener.