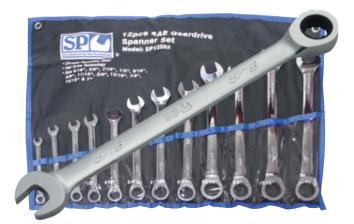

#### 12PC SAE 0º OFFSET GEARDRIVE WRENCH/SPANNER SET

| Model No. | Description                                                              |
|-----------|--------------------------------------------------------------------------|
| SP10262   | • 5/16, 3/8, 7/16, 1/2, 9/16, 5/8, 11/16, 3/4, 13/16, 7/8, 15/16<br>& 1" |