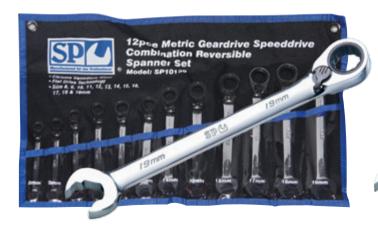

### 12PC METRIC 15<sup>o</sup> Reversible Speeddrive Combination Geardrive Wrench/Spanner Set

| Model No. | Description                                       |
|-----------|---------------------------------------------------|
| SP10139   | • 8, 9, 10, 11, 12, 13, 14, 15, 16, 17, 18 & 19mm |