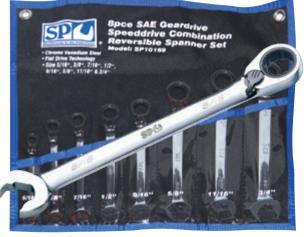

#### 8PC SAE 15<sup>o</sup> Reversible Speeddrive Combination Geardrive Wrench/Spanner Set

| Model No. | Description                                     |
|-----------|-------------------------------------------------|
| SP10169   | • 5/16, 3/8, 7/16, 1/2, 9/16, 5/8, 11/16 & 3/4" |