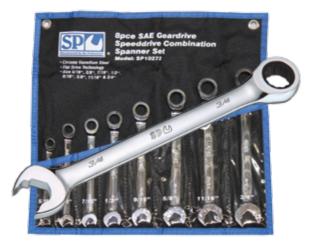

8PC SAE 0° SPEEDDRIVE COMBINATION GEARDRIVE WRENCH/SPANNER SET

| Model No. | Description                                     |
|-----------|-------------------------------------------------|
| SP10272   | • 5/16, 3/8, 7/16, 1/2, 9/16, 5/8, 11/16 & 3/4" |