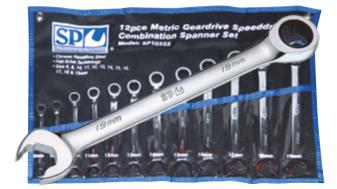

### 12PC METRIC 0<sup>o</sup> Speeddrive Combination Geardrive Wrench/Spanner Set

| Model No. | Description                                       |
|-----------|---------------------------------------------------|
| SP10222   | • 8, 9, 10, 11, 12, 13, 14, 15, 16, 17, 18 & 19mm |