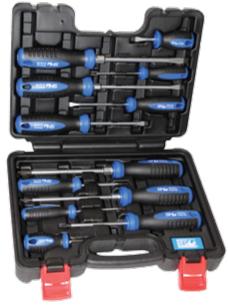

#### 12PC SCREWDRIVER SET IN X-CASE

| Model No. | Description                                                                                                                                                                    |  |
|-----------|--------------------------------------------------------------------------------------------------------------------------------------------------------------------------------|--|
| SP34012   | 6 x Slotted Screwdrivers - 6.5x38mm, 3.0x75mm, 5.5x100mm, 6.5x100mm, 6.0x150mm, 8.0x150mm  6 x Phillips Screwdrivers - #2x38mm, #0x75mm, #1x80mm, #2x100mm, #2x150mm, #3x150mm |  |