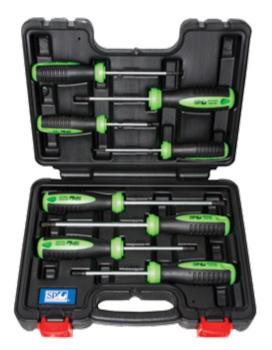

### **8PCE TORX SCREWDRIVER SET** IN X-CASE

| Model No. | Description                                                      |
|-----------|------------------------------------------------------------------|
| SP34050   | • 8 x Torx Screwdrivers - T8, T10, T15, T20, T25, T27, T30 & T40 |