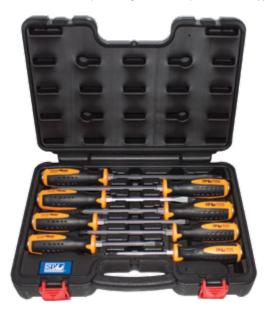

## **8PC GO THROUGH SCREWDRIVER SET IN X-CASE**

| Model No. | Description                                                                                                                           |
|-----------|---------------------------------------------------------------------------------------------------------------------------------------|
| SP34020   | 4 x Slotted Screwdrivers - 6.5x100mm, 6.5x150mm, 8x150mm  8x200mm  4 x Phillips Screwdrivers - #2x100mm, #2x150mm, #3x150mm  #3x200mm |