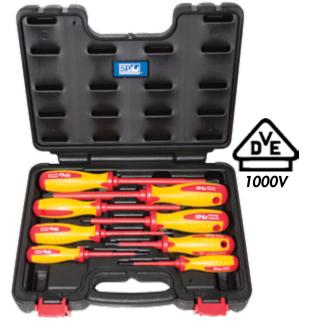

### **8PC ELECTRICAL SCREWDRIVER SET** IN X-CASE

| Model No. | Description                                                             |  |
|-----------|-------------------------------------------------------------------------|--|
| SP34042   | • 4 x Slotted Screwdrivers - 3.0x80mm, 4.0x100mm 5.5.x125mm & 6.5x150mm |  |
|           | 4 x Phillips Screwdrivers - #0x75mm, #1x75mm #2x100mm & #3x150mm        |  |