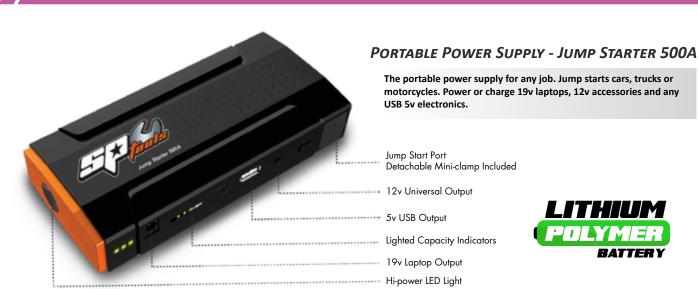

## PORTABLE POWER SUPPLY - JUMP STARTER KIT

| Model No. | Description                                                                                                                                                                                                                                                                                                                                                                                                                                                                                                                                                                     |
|-----------|---------------------------------------------------------------------------------------------------------------------------------------------------------------------------------------------------------------------------------------------------------------------------------------------------------------------------------------------------------------------------------------------------------------------------------------------------------------------------------------------------------------------------------------------------------------------------------|
| SP61070   | • 12v 500amp jump start (Petrol engines up to 5L, Diesel up to 3L) • Mobile phones (5v - USB) • Laptop power source (12, 15, 19v) • Cycle lifetime: More than 1000 times • More compact design • Lithium Polymer Battery: Holds charge longer  SPECIFICATIONS • Capacity: 12800mAh • Power: 47.36Wh • Start Current: 250A • Peak Current: 500A (3s) • Charging: CC/CV 15V1A • Full Charging Time: About 5 Hours • Output Voltage: 5V/12V/16V/19V • Cycle Life: 1000 Times • Working Temperature: -20°+65°C • Storage Temeperature: -40°+85°C • Dimension: 163L x 77w x 36h (mm) |