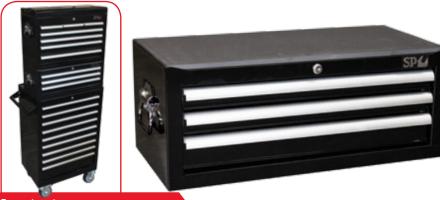

**CUSTOM SERIES INTERMEDIATE** 

Colour

BLACK

• Full drawer extension capabilities

## CUSTOM SERIES INTERMEDIATE TOOL BOX

For extra storage space, you can combine the SP40101 top box and SP40110 intermediate box with any of the roller cabinets from this page

Standard depth tool box

### • Internal locking system for extra security

- Heavy duty 28 ball bearing drawer slides
- Robust wall construction

• 3 Drawers 570w x 277d x 40h

670w x 316d x 265н

- Double powder coating resists scratching
- Full drawer extension capabilities