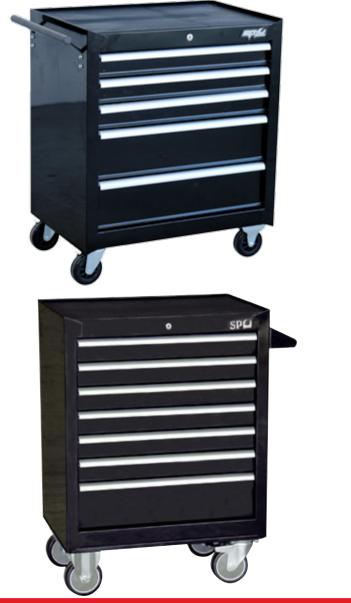

### **CUSTOM SERIES ROLLER CABINET 5** DRAWER

| Model No. | Colour |
|-----------|--------|
| SP40111   | BLACK  |

#### **Dimensions:**

- 3 Drawers 570w x 405d x 75h
- 2 Drawers 570w x 405d x 154h
- Internal locking system for extra security
- Heavy duty 28 ball bearing drawer slides
- Robust wall construction
- Double powder coating resists scratching
- Full drawer extension capabilities

### **CUSTOM SERIES ROLLER CABINET** 7 DRAWER

680w x 460D x 940н

| Model No. | Colour |
|-----------|--------|
| SP40104   | BLACK  |

Dimensions:

ΤΟΟΙ ΒΟΧ **3 DRAWER** 

Model No.

SP40110

Dimensions:

• 6 Drawers 570w x 405d x 75h

• 1 Drawer 570w x 405d x 154h

- Internal locking system for extra security
- Heavy duty 28 ball bearing drawer slides
- Robust wall construction
- Double powder coating resists scratching