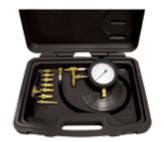

#### FUEL INJECTION PRESSURE TESTER - JAPANESE CARS

| Model No. Description |                                                                                            |
|-----------------------|--------------------------------------------------------------------------------------------|
| SP66063               | Suits Multi-Point Systems with "Banjo" Style Hose Found on Most Japanese Motor<br>Vehicles |