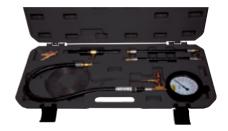

#### **MULTI-POINT FUEL INJECTION PRESSURE TESTER**

| Model No. | Description                                                                                          |                                                                               |
|-----------|------------------------------------------------------------------------------------------------------|-------------------------------------------------------------------------------|
| SP66062   | Suits Multipoint Systems with "Push On" and "Banjo" Style Hoses     Features quick coupling fittings | Suits GM, Ford, Toyota, Mazda, Honda,<br>Mitsubishi, Nisson, Suzuki, Daihatsu |