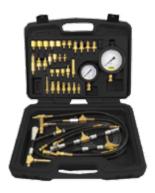

#### **FUEL INJECTION PRESSURE TESTER**

| Model No. | Description                                                                                                                                                                                                                                          |                                                                                                              |
|-----------|------------------------------------------------------------------------------------------------------------------------------------------------------------------------------------------------------------------------------------------------------|--------------------------------------------------------------------------------------------------------------|
| SP66065   | Suits the workshop that handles a wide variety of vehicles multi-point, throttle body & CIS system continuous Injection systems     All adaptors, gauges & hose assemblies feature a quick coupling system for speedy & efficient testing connection | The uniquely designed relief valve relieves the pressure & the fuel safely No need for wrenches or pipe dope |