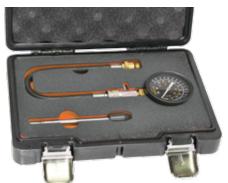

#### **AUTOMOTIVE DIESEL COMPRESSION TEST KIT**

| Model No. | Description                                                                                                                                                                                  |                                                                                                                                                                                   |
|-----------|----------------------------------------------------------------------------------------------------------------------------------------------------------------------------------------------|-----------------------------------------------------------------------------------------------------------------------------------------------------------------------------------|
| SP66037   | A basic set for diesel work Tester has a pressure relief valve for releasing air & retesting A 16-1/2" wire reinforced hydraulic hose has a quick coupler on a swivel for ease of connection | A 2-1/2" gauge with easy to read red & black dial with snap-in lens Records pressures from 0-1000psi and 0-70 Bar Adaptors for GM, Ford, Audi, Mercedes Benz, Peugeot, VW & Volvo |