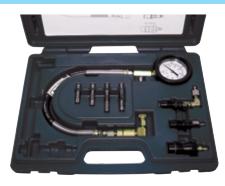

### **COMPRESSION TESTER (HEAVY DUTY)**

| Model No. | Description                                                                                                                                                     |                                                                                                                                       |
|-----------|-----------------------------------------------------------------------------------------------------------------------------------------------------------------|---------------------------------------------------------------------------------------------------------------------------------------|
| SP66024   | Easy reading 2-5" gauge features colour<br>coated quadruple calibrations 0-300psi<br>21kg/cm, 21bar & 2100kpa 13" durable<br>rubber hose with 14mm/18mm adapter | 6" Heavy duty stem with universal<br>rubber cone adapter fits all plugs     Pressure relief valve allows repeated<br>on-vehicle tests |