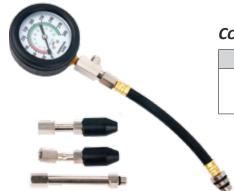

#### **COMPRESSION TESTER**

| Model No. | Description                                                                                                                                                                   |
|-----------|-------------------------------------------------------------------------------------------------------------------------------------------------------------------------------|
| SP66023   | 2.5" gauge with dual scale, 0-300psi, 0-21kg/cm2, 0-300psi.     Pressure relief valve allows repeated on-vehicle test     Includes multiple adaptors to fit most applications |