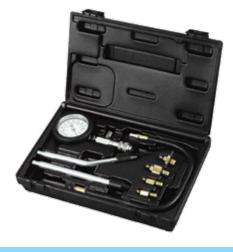

### **COMPRESSION TESTER KIT (DELUXE)**

| Model No. | Description                                                                                                             |                                                                                  |
|-----------|-------------------------------------------------------------------------------------------------------------------------|----------------------------------------------------------------------------------|
| SP66030   | Checks cylinder compression from 0-300psi (0 to 21kg/cm2)     Assembles to form either push in or screw in type testers | Screw in adaptors include:     M10 x 1.0, M12 x 1.25, M14 x 1.25 &     M18 x 1.5 |