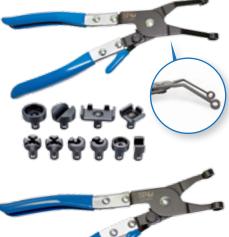

#### ANGLED TYPE UNIVERSAL HOSE CLAMP PLIER SET

| Model No. | Description                                                                                                        |  |
|-----------|--------------------------------------------------------------------------------------------------------------------|--|
| SP72620   | <ul> <li>Set of pliers with interchangeable tips to cover all types of hose clamps</li> <li>Angled Type</li> </ul> |  |