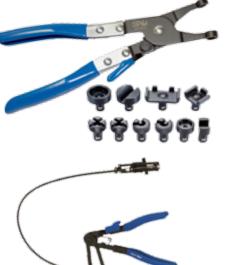

## STRAIGHT TYPE UNIVERSAL HOSE CLAMP PLIER SET

| Model No. | Description                                                                                                          |  |
|-----------|----------------------------------------------------------------------------------------------------------------------|--|
| SP72610   | <ul> <li>Set of pliers with interchangeable tips to cover all types of hose clamps</li> <li>Straight Type</li> </ul> |  |

## FLEXI HOSE CLAMP PLIER

| Model No. | Description                                                                                                                                                                                        |                                                                                                                                                               |
|-----------|----------------------------------------------------------------------------------------------------------------------------------------------------------------------------------------------------|---------------------------------------------------------------------------------------------------------------------------------------------------------------|
| SP72604   | <ul> <li>For the Removal and Replacement of<br/>metal or Plastic Spring-Loaded Self-<br/>Tightening hose Clamps</li> <li>Flexible long Reach mechanism Allows<br/>the Pliers to Release</li> </ul> | <ul> <li>Lock Hose Clamps in the Opened Position</li> <li>Fitted with 630mm Long Cable</li> <li>For clamp Diameters from 18mm to<br/>50mm (approx)</li> </ul> |