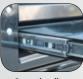

Screwdriver slots on both sides of trolley

Smooth roller bearing sliders

Lockable swivel