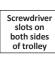

Screwdriver slots on both sides of trolley

Smooth roller bearing sliders

Lockable swivel