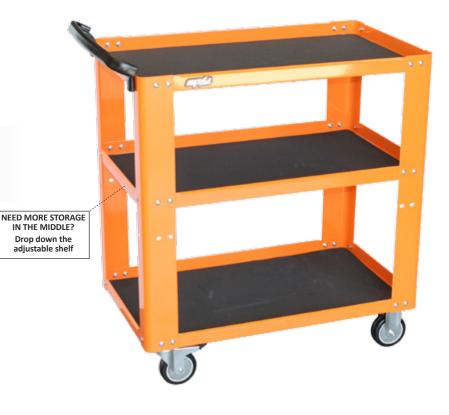

### PROFESSIONAL SERVICE TROLLEY 3 SHELF 870w x 475d x 848h

| Model No. | Colour |
|-----------|--------|
| SP40019   | ORANGE |

### Dimensions:

- Top tray area 770w x 445d
- Middle tray area 770w x 445d x 285h (Adjustable Height)
- Bottom tray area 770x x 445d x380h
- Solid Steel Frame
- Adjustable middle tray drop down for more tray space
- 2x Fixed & 2x lockable swivel heavy duty castors
- 150kg Load Capacity