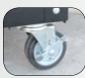

Screwdriver slots on both sides of trolley

Smooth roller bearing sliders

Lockable swivel