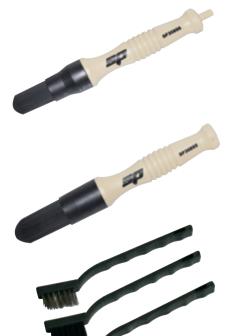

### PARTS "FLOW-THROUGH" BRUSH

| Model No. | Description                                                                                                                                                                                                                     |
|-----------|---------------------------------------------------------------------------------------------------------------------------------------------------------------------------------------------------------------------------------|
| SP30896   | <ul> <li>"Flow-Through" brushes are designed for parts washing sinks with circulating solvent system</li> <li>A continuous stream of solvent is delivered through the whole bristle head not just through the centre</li> </ul> |

### PARTS "BUCKET" BRUSH

| Model No. | Description                                                                               |
|-----------|-------------------------------------------------------------------------------------------|
| SP30895   | • "Bucket brushes" are designed for hand use in a parts washing sink or solvent container |

#### **3PC MINI BRUSH SET**

| Model No. | Description                              |
|-----------|------------------------------------------|
| SP30807   | Plastic, brass & stainless steel brushes |

**SPANNER RACKS** 