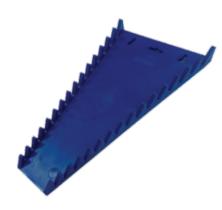

### SPANNER RACKS

| Model No. | Description             |
|-----------|-------------------------|
| SP31712   | Holds up to 12 Spanners |
| SP31715   | Holds up to 15 Spanners |

• High impact plastic

Can be hung on wall or in tool box drawer