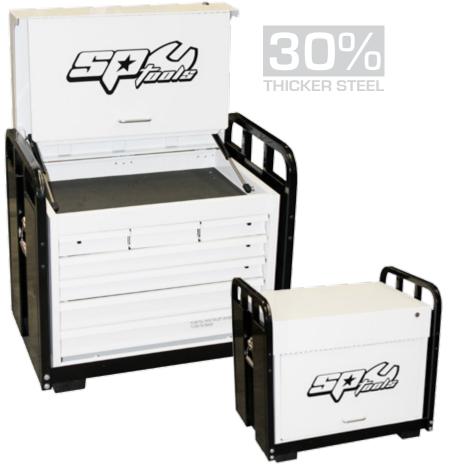

## FIELD SERVICE TOOL BOXES

OFF ROAD SERIES FIELD SERVICE HEAVY DUTY TOOL BOXES WITH 30% THICKER STEEL 7 DRAWER 729W x 508D x 660H

| Model No. | Colour      |
|-----------|-------------|
| SP40317   | WHITE/BLACK |
|           |             |

## Dimensions:

- 3 Drawers 175w x 403d x 63h
- 2 Drawers 570w x 403d x 63h
- 2 Drawers 570w x 403d x 82h
- Internal locking system for extra security
- Heavy duty 28 ball bearing drawer slides
- Robust wall construction
- Double powder coating resists scratching
- Full drawer extension capabilities
- Lifting handles ideal for lifting slings
- Skid rail base to provide reinforcement & extra protection
- Full roll cage protection
- Drop down security front panel with weather resistant seal
- SP Cliklok on all drawers ensures drawers stay shut and secure