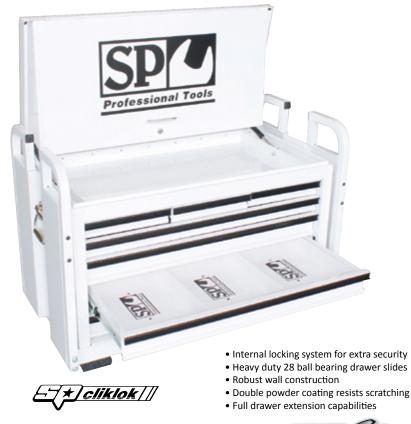

## Dimensions:

- 3 Drawers 175w x 403d x 63h
- 2 Drawers 570w x 403d x 63h
- 2 Drawers 570w x 403d x 82h
- Internal locking system for extra security
- Heavy duty 28 ball bearing drawer slides
- Robust wall construction
- Double powder coating resists scratching
- Full drawer extension capabilities
- Lifting handles ideal for lifting slings
- Skid rail base to provide reinforcement & extra protection
- Full roll cage protection
- Drop down security front panel with weather resistant seal
- SP Cliklok on all drawers ensures drawers stay shut and secure

## OFF ROAD SERIES FIELD SERVICE HEAVY DUTY TOOL BOXES 7 DRAWER 890W x 510D x 615H

| Model No. | Colour |
|-----------|--------|
| SP40321   | WHITE  |
| SP40322   | BLACK  |

Dimensions:

- 3 Drawers 225w x 405d x 45h
- 1 Drawer 740w x 405d x 45h
- 3 Drawers 740w x 405d x 70h