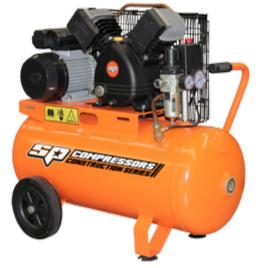

## 2.2HP CAST IRON V-TWIN PORTABLE AIR COMPRESSOR

- Ideal for the builders gang
- Will run several Nail Guns at once
- Full brass non-return valve
- Copper delivery pipe
- 200mm (8") solid rubber wheels
  One-touch (Nitto style) connector
  Certified safety valve

- Large oil level sight glass
- After cooler on direct drive models
- Soft start valve
- Copper winding motors
- Thermal reset switch

| Model No. |                                                                      | Description                                      |  |
|-----------|----------------------------------------------------------------------|--------------------------------------------------|--|
| SP13-50X  | <ul><li>Belt drive</li><li>150psi</li><li>Filter/regulator</li></ul> | • 50lt tank<br>• 10amp/240volt<br>• FAD 194L/min |  |