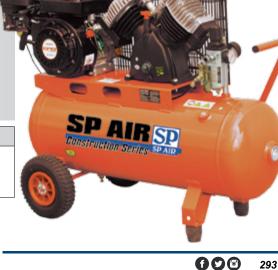

## **6.5HP PETROL DRIVEN AIR COMPRESSOR**

- Ideal for the builders gang
  - Take anywhere & will run several nail guns at once
  - Full brass non-return valve
  - Copper delivery pipe
  - 200mm (8") solid rubber wheels
  - One-touch (Nitto style) connector
  - Certified safety valve
    Large oil level sight glass

  - After cooler on direct drive models
  - Soft start valve
  - Copper winding motors
- Thermal reset switch

| Model No. |                                                                                             | Description                                                                                                      |  |
|-----------|---------------------------------------------------------------------------------------------|------------------------------------------------------------------------------------------------------------------|--|
| XRV1760P  | <ul> <li>Belt Drive</li> <li>150psi</li> <li>Filter/Regulator</li> <li>60lt Tank</li> </ul> | <ul> <li>356L/min FAD</li> <li>6.5hp Torini OHV 4 Stroke Engine</li> <li>V-Twin Pump with alloy heads</li> </ul> |  |