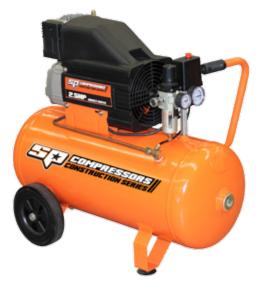

## **2.5HP PORTABLE AIR COMPRESSOR**

- The ultimate builders companion
- Able to run all nail guns One man lift
- Full brass non-return valve
- Copper delivery pipe
  200mm (8") solid rubber wheels
- One-touch (Nitto style) connector
- Certified safety valve
- Large oil level sight glass
- After cooler on direct drive models
- Soft start valve
- Copper winding motors
- Thermal reset switch

| Model No.   |                                                  | Description                                       |  |
|-------------|--------------------------------------------------|---------------------------------------------------|--|
| SP12-50X    | <ul> <li>Direct drive</li> <li>150psi</li> </ul> | <ul><li>50lt tank</li><li>10amp/240volt</li></ul> |  |
| 0. 12 0.071 | Filter/regulator                                 | • FAD 182L/min                                    |  |