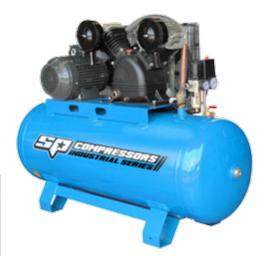

### TWIN CAST IRON MOBILE AIR COMPRESSOR

#### Features:

- Twin cylinder compressor pump with cast iron crankshaft and cylinder
- Steel valve plate with stainless steel valves
- Overload protection of electric motor with thermal relay
- Independent 3 phase switch box operates by a single phase relay pressure switch
- Jockey wheel for easy maneuverability

| Model No. | Description/Features                                                                |                                                                                                    |  |
|-----------|-------------------------------------------------------------------------------------|----------------------------------------------------------------------------------------------------|--|
| XRS25     | 5.5hp Electric Stationary     Belt Drive     482L/min FAD     150psi     200lt Tank | Air Compressor  • 415Volts/10amp • Filter/Regulator • Includes Wheel Package • 1460 x 480 x 1150mm |  |