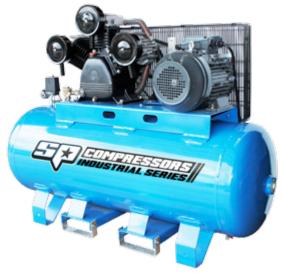

# TRIPLE CAST IRON STATIONARY AIR COMPRESSOR

#### Features:

- Triple cylinder compressor pump with cast iron crankshaft and cylinder
- Steel valve plate with stainless steel valves
- Overload protection of electric motor with thermal relay
- Independent 3 phase switch box operates by a single phase relay pressure switch

| Model No. | Description/Features                                                       |           |
|-----------|----------------------------------------------------------------------------|-----------|
| XRS35     | 7.5hp Electric Stationary Air C     Belt Drive     704L/min FAD     150psi | ompressor |
| XRS50     | 10hp Electric Stationary Air Co     Belt Drive     1085L/min FAD     50psi | ompressor |