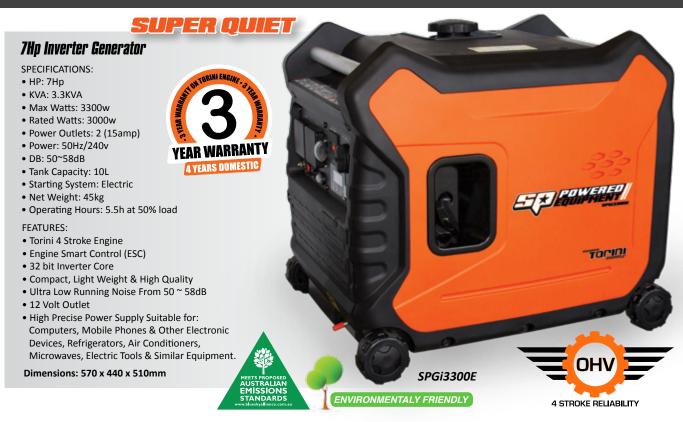

## SP POWERED EQUIPMENT 13

Ideal for all camping & leisure activities, compared to similar products, the SPGi3300E is a powerful super quiet inverter generator with the best power, size to weight ratio on the market. Built around the reliable Torini race tested 7Hp engine and intelligent power supply, it is well suited for recreational use with air conditioners, refrigerators, microwave ovens, coffee machines & entertainment appliances. The microprocessor controlled inverter produces a high precision, pure sine wave power output, perfect for laptops, computers, mobile phones & tablets making it ideal for back up power at home during power outages & storm emergencies.