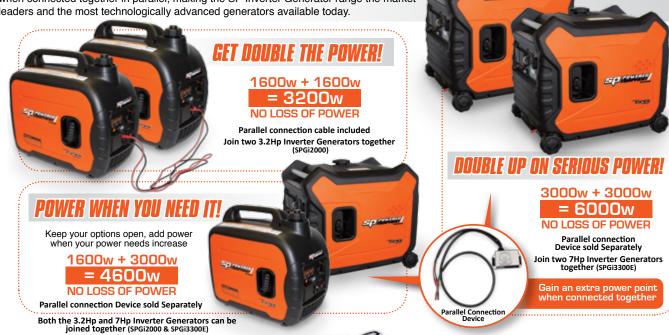

## JOIN ANY TWO SP INVERTER GENERATORS TOGETHER FOR AN ADDED BOOST IN POWER

Joining any two SP Inverter Generators in parallel connection will ensure you get the full combined rated power output when you need it most.

Similar products on the market may only output a fraction of their combined rated power when connected together in parallel, making the SP Inverter Generator range the market leaders and the most technologically advanced generators available today.