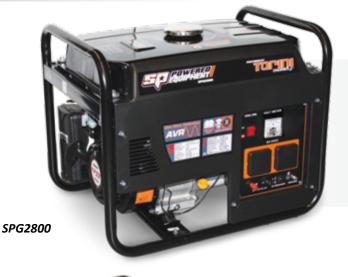

## 6.5Hp Industrial Generator

- KVA: 2.8KVA
- Max Watts: 2300w
- Rated Watts: 2000w
- Power Outlets: 2 (15amp)
- Power: 50Hz/240v
- DB: 68dB
- Starting System: Pull
- Net Weight: 45kg
- Operating Hours: 23h at 50% load
- Sine Wave Technology
- Automatic Voltage Regulator
- Torini 4 Stroke Engine
- 2 x 15amp Power Outlets
- Large Capacity 18L TankErgomical Recoil Start Grip
- Large Volume Muffler 68dB(A)
- 12 Volt Outlet

Dimensions: 590x 430 x 475mm