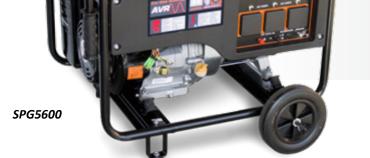

## 11Hp Industrial Generator

- KVA: 5.6KVA
- Max Watts: 4500w
- Rated Watts: 4000w
- Power Outlets: 3 (15amp)
- Power: 50Hz/240v
- DB: 71dB
- Starting System: Pull
- Net Weight: 78kg
- Operating Hours: 19h at 50% load
  Dimensions: 695 x 650 x 690mm
- Sine Wave Technology
- Automatic Voltage Regulator
- Torini 4 Stroke Engine
- 3 x 15amp Power Outlets
- Large Capacity 25L Tank
- Large Volume Muffler 72dB(A)
- 12 Volt Outlet