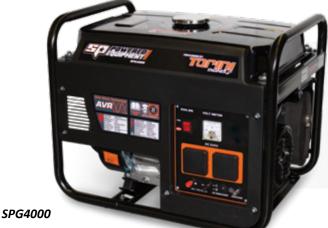

## 7Hp Industrial Generator

- KVA: 4KVA
- Max Watts: 3100w
- Rated Watts: 2800w
- Power Outlets: 2 (15amp)
- Power: 50Hz/240v
- DB: 68dB
- Starting System: Pull
- Net Weight: 52kg
- Operating Hours: 17h at 50% load
- Sine Wave Technology
- Automatic Voltage Regulator
- Torini 4 Stroke Engine
- 2 x 15amp Power Outlets
- Large Capacity 18L Tank
- Ergomical Recoil Start Grip
- Large Volume Muffler 68dB(A)
- 12 Volt Outlet

Dimensions: 590x 490 x 550mm