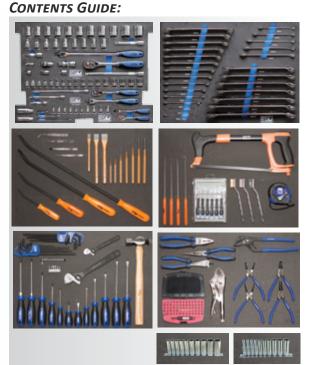

# **CONTENTS**

COLOURS AVAILABLE:

ORANGE/BLACK

- 1/4"Dr Sockets & Accessories
  12pt 4, 5, 6, 7, 8, 9, 10, 11, 12 & 13mm
  6pt Deep 4, 5, 6, 7, 8, 9, 10, 11, 12 & 13mm
  45T Ratchet, Flex Handle & Universal Joint
- Extension Bars 50, 100 & 150mm

- 3/8"Dr Sockets & Accessories

   12pt 6, 7, 8, 9, 10, 11, 12, 13, 14, 15, 16, 17, 18, 19, 20, 21 & 22mm

   12pt Deep -10, 11, 12, 13, 14, 15, 16, 17, 18 & 19mm

   45T Ratchet, Flex Handle & Universal Joint

   Extension Bars 75, 150 & 250mm

   Adaptors 3/8Fx1/4M, 3/8Fx1/2M

   Spark Plug Sockets 16 x 21mm

# 1/2"Dr Sockets & Accessories

- 12pt 10, 11, 12, 13, 14, 15, 16, 17, 18, 19, 20, 21, 22, 23, 24, 25, 26, 27, 30 & 32mm 45T Ratchet, Flex Handle & Universal Joint
- Extension Bars 75, 125 & 250mm
  Adaptor 1/2Fx3/8M

Wrench / Spanners
• Combination - 6, 7, 8x2, 9, 10x2, 11, 12x2, 13x2, 14x2, 15, 16, 17, 18, 19, 20, 21, 22, 23, 24, 25 & 26mm

- Screwdrivers 3.0x75, 5.5x100, 6.5x25, 6.5x100, 6.5x150 & 8.0x175mm #0x60, #1x80, #2x25, #2x100, #2x150 & #3x175MM Precision 2.0x50, 2.5x50, 3.0x50, #0x50, #00x50 & #000x50mm Hex Keys 1.5, 2, 2.5, 3, 4, 5, 6, 8 & 10mm TORX T10, T15, T20, T25, T27, T30, T40, T45 & T50 Pliers Combination, Long Nose, Locking, Multigrip and Circlip (4)

- Cutters Diagonal
   Adjustable Wrenches x 2
   Hammer Ball Pein
   Pin Punch & Chisel Set 10pc

- Pin Punch & Chisei Set Jupc
  Power Bit Set 67pc
  Pry Bars 4pc, Hook & Pick Set 4pc, Tweezer Set 4pc & Mini Brush Set 3pc
  Hacksaw & Tape Measure
  Ratchet Driver Bit Set PH1, PH2, PH3, SL4-5, SL7 T15, T20
  7 Drawer (730w) Concept Series Tool Box