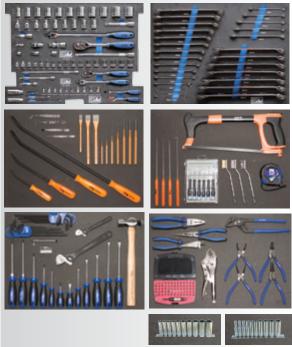

### **CONTENTS**

# 1/4"Dr Sockets & Accessories

- 12pt 4, 5, 6, 7, 8, 9, 10, 11, 12 & 13mm 6pt Deep 4, 5, 6, 7, 8, 9, 10, 11, 12 & 13mm 45T Ratchet, Flex Handle & Universal Joint Extension Bars 50, 100 & 150mm

**3/8"Dr Sockets & Accessories**• 12pt - 6, 7, 8, 9, 10, 11, 12, 13, 14, 15, 16, 17, 18, 19, 20, 21 & 22mm
• 12pt Deep -10, 11, 12, 13, 14, 15, 16, 17, 18 & 19mm
• 45T Ratchet, Flex Handle & Universal Joint

**Key Locking System** 

- Extension Bars 75, 150 & 250mm
   Adaptors 3/8Fx1/4M, 3/8Fx1/2M
   Spark Plug Sockets 16 x 21mm

- 1/2"Dr Sockets & Accessories

   12pt 10, 11, 12, 13, 14, 15, 16, 17, 18, 19, 20, 21, 22, 23, 24, 25, 26, 27, 30 & 32mm

   45T Ratchet, Flex Handle & Universal Joint

   Extension Bars 75, 125 & 250mm

   Adaptor 1/2Fx3/8M

Wrench / Spanners
• Combination - 6, 7, 8x2, 9, 10x2, 11, 12x2, 13x2, 14x2, 15, 16, 17, 18, 19, 20, 21, 22, 23, 24, 25 & 26mm

- Tools

  Screwdrivers 3.0x75, 5.5x100, 6.5x25, 6.5x100, 6.5x150 & 8.0x175mm

  -#0x60, #1x80, #2x25, #2x100, #2x150 & #3x175MM

  Precision 2.0x50, 2.5x50, 3.0x50, #0x50, #00x50 & #000x50mm

  Hex Keys 1.5, 2, 2, 5, 3, 4, 5, 6, 8 & 10mm

  TORX T10, T15, T20, T25, T27, T30, T40, T45 & T50

  Pliers Combination, Long Nose, Locking, Multigrip and Circlip (4)

  Cutters Diagonal

  Adjustable Wrenches x 2

- Adjustable Wrenches x 2
  Hammer Ball Pein
  Pin Punch & Chisel Set 10pc
  Power Bit Set 67pc
  Pry Bars 4pc, Hook & Pick Set 4pc, Tweezer Set 4pc & Mini Brush Set 3pc
  Hacksaw & Tape Measure
  Ratchet Driver Bit Set PH1, PH2, PH3, SL4-5, SL7 T15, T20

# **CONTENTS GUIDE:**

Images are for illustration purposes only, contents may vary.