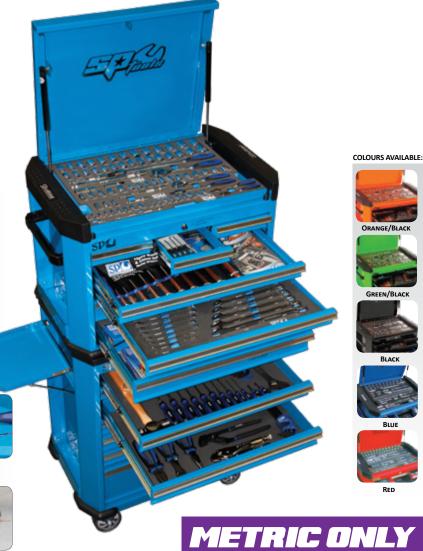

# **268PC METRIC CONCEPT SERIES TOOL KIT**

| Model No. | Colour       |
|-----------|--------------|
| SP50134   | RED          |
| SP50135   | BLUE         |
| SP50137   | Orange/Black |
| SP50138   | GREEN/BLACK  |
| SP50139   | BLACK        |

### Combined Dimensions -

745w x 475d x 1240h (1400h with castors)

### 7 Drawer Concept Series Tool Box 730w x 475d x 485h

- 3 Drawers 170w x 405d x 50h
- 2 Drawers 570w x 405d x 50h
- 2 Drawers 570w x 405d x 80h

### 7 Drawer Concept Series Roller Cabinet 745w x 475d x 755h (915h with castors)

- 6 Drawers 570w x 410d x 50h
- 1 Drawer 570w x 410d x 165h

# **FEATURES**

**Drawer Locking** 

**EVA Foam Storage Side Storage** Compartment

Side Table (Folds Away)

- 7 Drawer (730w) Concept Series Tool Box
  7 Drawer Concept Series Roller Cabinet