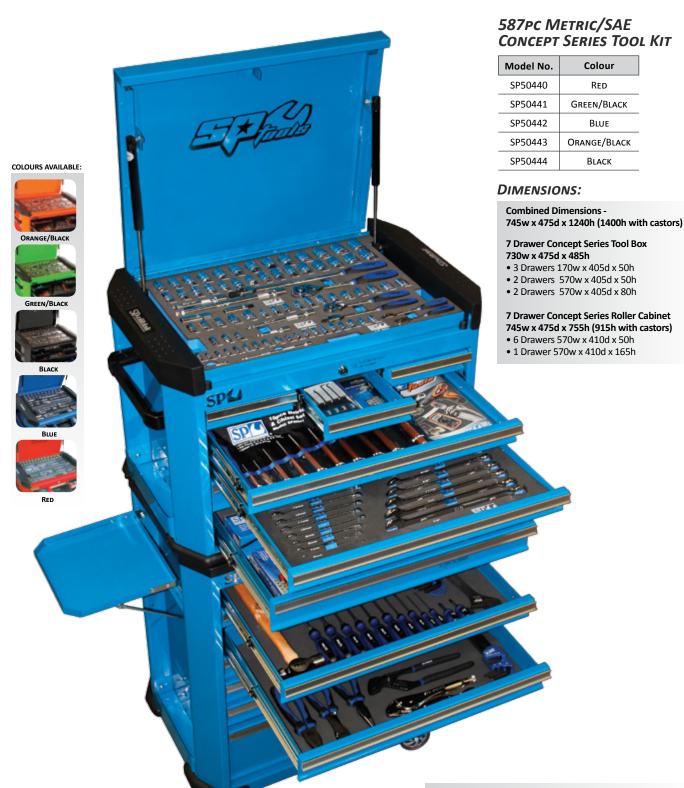

## **METRIC / SAE CONCEPT TOOL KITS**

## **FEATURES**

- All sockets, socket accessories and ROE spanners come in hi-density foam tool storage system (EVA).
- Heavy duty full extension ball bearing drawer slides.
- Dual gas strut lid stays.
- Dog bone style frame construction offers maximum rigidity.
- Cliklok drawer locking system ensures drawers stay closed and secure
- Side storage compartments suitable for aerosol cans.
- Heavy duty wheels.
- Key locking system.
- Corner protection and fold away side table