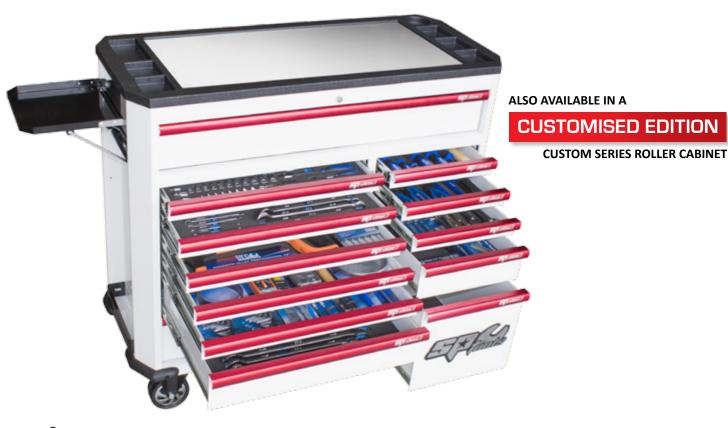

- Inspection Mirror
- Pick-Up Magnetic Tool
   Magnetic Parts Tray
- Circuit Tester
   Digital Multimeter
- 13 Drawer Concept Roller Cabinet