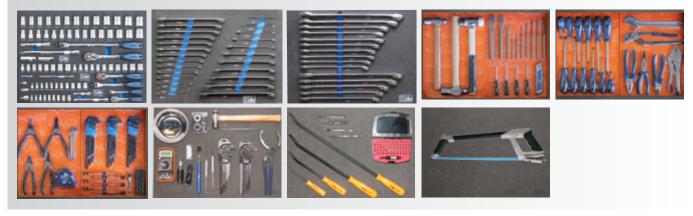

### 1/4"Dr Sockets & Accessories

- 12pt 4, 5, 6, 7, 8, 9, 10, 11, 12, 13 & 14mm 12pt 3/16, 7/32, 1/4, 9/32, 5/16, 11/32, 3/8, 7/16 & 1/2" 45T Ratchet & Flex Handle
- Wobble Extension Bars 75 & 150mm

- 3/8"Dr Sockets & Accessories

   12pt 8, 10, 11, 12, 13, 14, 15, 16, 17, 18 & 19mm

   12pt 5/16, 3/8, 7/16, 1/2, 9/16, 5/8, 11/16 & 3/4"

   Spark Plug Sockets 5/8 & 13/16"

   45T Ratchet & Flex Handle

   Wobble Extension Bars 75 & 150mm

   Adaptors 3/8Fx1/4M & 3/8Fx1/2M

- 1/2"Dr Sockets & Accessories

   12pt 10, 11, 12, 13, 14, 15, 16, 17, 18, 19, 20, 21, 22, 23, 24, 25 & 26mm

   12pt 3/8, 7/16, 1/2, 9/16, 5/8, 11/16, 3/4, 13/16, 7/8, 15/16 & 1"

   45T Ratchet & Flex Handle

   Wobble Extension Bars 125 & 250mm

- Adaptor 1/2Fx3/8M

- Wrench / Spanners
   Combination 6, 7, 8, 9, 10, 11, 12, 13, 14, 15, 16, 17, 18, 19, 20, 21, 22, 23, 24, 25, 26, 27, 30 & 32mm
   1/4, 5/16, 3/8, 7/16, 1/2, 9/16, 5/8, 11/16, 3/4, 13/16, 7/8, 15/16, 1, 1-1/16, 1-1/8 & 1-1/4"

- Tools
  Screwdrivers 3.0x75, 5.5x100, 6.5x25, 6.5x100, 6.5x150 & 8.0x175mm #0x60, #1x80, #2x25, #2x100, #2x150 & #3x175mm
  Precision 2.0x50, 2.5x50, 3.0x50, #0x50, #00x50 & #000x50mm
  Precision 2.0x50, 2.5x50, 3.0x50, #0x50, #00x50 & #000x50mm
  Hex Keys 1.5, 2, 2.5, 3, 4, 5, 6, 8 & 10mm 1/16, 5/64, 3/32, 1/8, 5/32, 3/16, 1/4, 5/16 & 3/8"
  TORX Keys T10, T15, T20, T25, T27, T30, T40, T45 & T50
  Magnetic Hex Keys 1.27, 1.5, 2, 2.5, 3, 4, 4.5, 5, 5.5, 6, 7, 8 & 10mm 0.05, 1/16, 5/64, 3/32, 7/64, 1/8, 9/64, 5/32, 3/16, 7/32, 1/4, 5/16 & 3/8"
  Pliers Combination, Long Nose, Multigrip, Locking, Oil Filter & Circlip (4) Cutters Diagonal
  Adjustable Wrenches (2)

- Adjustable Wrenches (2)
   Hammers Ball Pein (3), Soft/Hard Head (1)
- Hacksaw

- Hacksaw
   Retractable Knife & Tape Measure
   Pin Punch & Chisel Set 10pc
   Pry Bar Set -4pc & Tweezer Set -4pc
   Hook/Pick Set -4pc & O-Ring/Scribe Set (2pc)
   Power Bit Set -67pc
   Ratchet Driver Set 31pc
   Finger Ratchet Kit 5pc