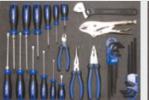

### Wrench / Spanners

- Combination 8, 9, 10, 11, 12, 13, 14, 15, 16, 17, 18 & 19mm Geardrive 8, 9, 10, 11, 12, 13, 14, 15, 16, 17, 18 & 19mm

- Screwdrivers 3.0x75, 5.5x100, 6.5x38, 6.5x100, 6.0x150mm & 8.0x150mm

- 3ctewariver 3.0x7-3, 3.3x100, 0.3x3-8, 0.3x100, 0.0x1301 40x75, #1x75, #2x38, #2x100, #2x150 & #3x150mm Hex Keys 1.5, 2, 2.5, 3, 4, 5, 6, 8 & 10mm TORX Keys T10, T15, T20, T25, T27, T30, T40, T45 & T50 Pliers Combination, Long Nose & Curved Jaw Locking

- Cutters Diagonal
   Adjustable Wrench 250mm
   Hammer Ball Pein 16oz
   7 Drawer Custom Series Tool Box