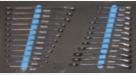

### Wrench / Spanners

- Combination 8, 9, 10, 11, 12, 13, 14, 15, 16, 17, 18 & 19mm Geardrive 8, 9, 10, 11, 12, 13, 14, 15, 16, 17, 18 & 19mm

- Screwdrivers 3.0x75, 5.5x100, 6.5x38, 6.5x100, 6.0x150mm & 8.0x150mm