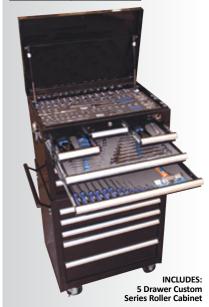

## 138PC METRIC CUSTOM **SERIES TOOL KIT**

| Model No. | Colour |
|-----------|--------|
| SP50087   | BLACK  |

• Standard depth tool box

### **7 Drawer Custom Series Tool Cabinet** 668w x 316d x 461h

- 3 Small Drawers 160w x 277d x 40h
- 2 Large Drawers 570w x 277d x 40h
- 2 Large Deep Drawers 570w x 277d x 70h

### 139PC METRIC CUSTOM SERIES TOOL KIT

| Model No. | Colour |
|-----------|--------|
| SP50088   | BLACK  |