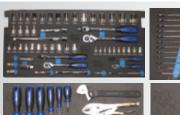

### 1/4"Dr Sockets & Accessories

- 12pt 4, 5, 6, 7, 8, 9, 10, 11, 12 & 13mm 45T Ratchet & Flex Handle
- Wobble Extension Bars 50 & 150mm
   TORX-T10, T15, T20 & T25
   Inhex Bits 3, 4, 5 & 6mm

- 3/8"Dr Sockets & Accessories

  12pt 8, 10, 11, 12, 13, 14, 15, 16, 17, 18 & 19mm

  45T Ratchet & Flex Handle

  Wobble Extension Bars 75 & 150mm

  Adaptors 3/8Fx1/4M, 3/8Fx1/2M

  Spark Plug Sockets 16 & 21mm"

  TORX-T27, T30, T40, T45, T50, T55

  1/4M Adaptor

  Inhex Bits 6, 7, 8, 9 & 10mm

## 1/2"Dr Sockets & Accessories

- 12pt 10, 11, 12, 13, 14, 15, 16, 17, 18, 19, 20, 21, 22, 23, 24, 26, 27, 30 & 32mm 45T Ratchet & Flex Handle Wobble Extension Bars 125 & 250mm

- Adaptor 1/2Fx3/8M