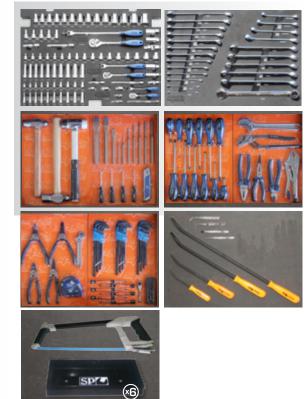

# **CONTENTS**

- 1/4"Dr Sockets & Accessories 12pt 4, 5, 6, 7, 8, 9, 10, 11, 12 & 13mm 12pt Deep 4, 5, 6, 7, 8, 9, 10, 11, 12 & 13mm 45T Ratchet, Flex Handle & Universal Joint Extension Bars 50 & 150mm

### 3/8"Dr Sockets & Accessories

- 57.6 DF Software & Artcessoftes
  12pt 6, 7, 8, 9, 10, 11, 12, 13, 14, 15, 16, 17, 18, 19, 20, 21 & 22mm
  12pt Deep 10, 11, 12, 13, 14, 15, 16, 17, 18 & 19mm
  Spark Plug Sockets 16mm & 21mm
  45T Ratchet, Flex Handle & Universal Joint
  Extension Bars 75 & 150mm
  Adaptors 3/8Fx1/4M & 3/8Fx1/2M

- 1/2"Dr Sockets & Accessories
- 1/2 DF Sockets & Accessories 12pt 10, 13, 12, 13, 14, 15, 16, 17, 18, 19, 20, 21, 22, 23, 24, 26, 27, 30 & 32mm Spark Plug Sockets 16mm & 21mm 45T Ratchet, Flex Handle & Universal Joint Extension Bars 75 & 125mm Adaptor 1/2Fx3/8M

- Wrench / Spanners Combination 6, 7, 8, 9, 10, 11, 12, 13, 14, 15, 16, 17, 18, 19, 20, 21, 22, 23 & 24mm Flare Nut - 10x11mm, 12x13mm, 14x17mm & 19x22mm
- Tools
- Screwdrivers 3.0x75, 5.5x100, 6.5x25, 6.5x100, 6.5x150 & 8.0x175mm
   +0x60, #1x80, #2x25, #2x100, #2x150 & #3x175mm
- #0x60, #1x80, #2x23, #2x100, #2x150 & #3x175mm Precision Screwdrivers 2.0x50, 2.5x50, 3.0x50, #0x50, #00x50 & #000x50mm + Hex Keys 1.5, 2, 2.5, 3, 4, 5, 6, 8 & 10mm 1/16, 5/64, 3/32, 1/8, 5/32, 3/16, 1/4, 5/16 & 3/8" TORX Keys T10, T15, T20, T25, T27, T30, T40, T45 & T50 Ratchet Bit Set 31pc

- Ratchet Bit Set 31pc
  Pliers Combination, Long Nose, Multigrip & Locking
  Cutters Diagonal
  Adjustable Wrenches x 2
  Hammers Ball pein 16oz & 24oz, Soft/Hard Head 35mm
  Circlip Plier Set 4pc
  Hacksaw & Tape Measure
  Pin Punch & Chisel Set 10pc
  Pick Set 4pc
  Pry Bar Set 4pc
  Retractable Knife
  Drawer Travs 120mm x6

- Drawer Trays 170mm x6
  8 Drawer (668w) Custom Series Tool Box
  7 Drawer (680w) Custom Series Roller Cabinet

# **CONTENTS GUIDE:**

Images are for illustration purposes only, contents may vary.