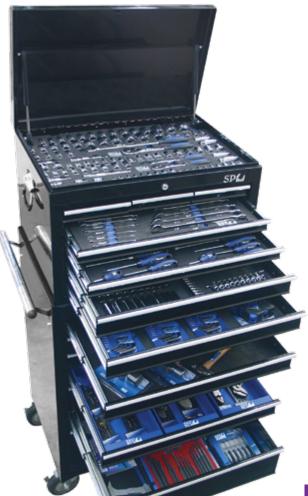

# METRIC CUSTOM TOOL KITS

## 234PC METRIC CUSTOM SERIES TOOL KIT

| Model No. | Colour |
|-----------|--------|
| SP50107   | BLACK  |

Deep series tool box

#### **DIMENSIONS:**

**Combined Dimensions -**680w x 460d x 1245h (1405h with castors)

#### 8 Drawer Tech Series Tool Box 668w x 445d x 465h

- 4 Drawers 160w x 405d x 40h
- 1 Drawer 160w x 405d x 90h
- 1 Drawer 570w x 405d x 40h
- 2 Drawers 570w x 405d x 70h

#### 7 Drawer Tech Series Roller Cabinet 680w x 460d x 940h

- 6 Drawers 570w x 405d x 75h
- 1 Drawer 570w x 405d x 154h