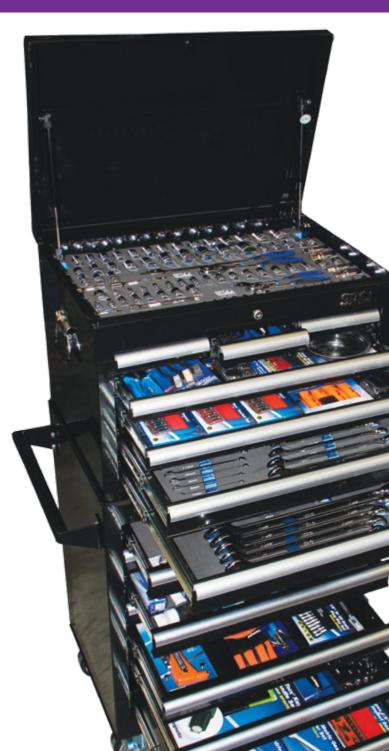

## 609PC METRIC/SAE CUSTOM SERIES TOOL KIT

| Model No. | Colour |
|-----------|--------|
| SP50165   | BLACK  |

• Deep series tool box

### **DIMENSIONS:**

Combined Dimensions -680w x 460d x 1245h (1405h with castors)

#### 8 Drawer Custom Series Tool Box 668w x 445d x 465h

- 4 Drawers 160w x 405d x 40h
- 1 Drawer 160w x 405d x 90h
- 1 Drawer 570w x 405d x 40h
- 2 Drawers 570w x 405d x 70h

# 7 Drawer Custom Series Roller Cabinet

- 680w x 460d x 940h
- 6 Drawers 570w x 405d x 75h
  1 Drawer 570w x 405d x 154h

## **FEATURES**

- All sockets, socket accessories and ROE spanners come in hi-density foam tool storage system (EVA).
- Heavy duty 28 ball bearing drawer slides.
- Dual gas strut lid stays.
- Robust wall construction.
- Full drawer extension capability.
- Double powder coating resists scratching.
- Huge Maxi Depth Drawers 405mm