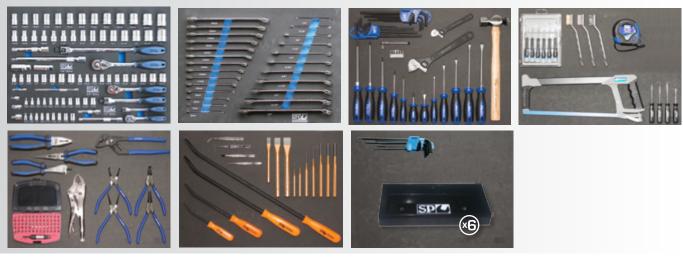

### 1/4"Dr 12pt Sockets & Accessories

- 12pt 4, 5, 6, 7, 8, 9, 10, 11, 12, 13 & 14mm
  12pt 3/16, 7/32, 1/4, 9/32, 5/16, 11/32, 3/8, 7/16 & 1/2"
  45T Ratchet, Flex Handle
- Extension Bars 50 & 150mm

- **3/8"Dr 12pt Sockets & Accessories**  12pt 8, 10, 11, 12, 13, 14, 15, 16, 17, 18 & 19mm 12pt 5/16, 3/8, 7/16, 1/2, 9/16, 5/8, 11/16 & 3/4" Spark Plug Sockets 5/8 & 13/16" 45T Ratchet, Flex Handle Extension Bars 75 & 150mm Adaptor, 2/651/(204.8, 2/651/204)

- Adapters 3/8Fx1/4M & 3/8Fx1/2M

- **1/2"Dr 12pt Sockets & Accessories**  12pt 10, 11, 12, 13, 14, 15, 16, 17, 18, 19, 20, 21, 22, 23, 24 & 26mm 12pt 3/8, 7/16, 1/2, 9/16, 5/8, 11/16, 3/4, 13/16, 7/8, 15/16 & 1" 45T Ratchet, Flex Handle

- Extension Bars 125 & 250mm Adapter - 1/2Fx3/8M

### Wrench/Spanners

Combination ROE -6, 7, 8, 9, 10, 11, 12, 13, 14, 15, 16, 17, 18 & 19mm
 -1/4, 5/16, 3/8, 7/16, 1/2, 9/16, 5/8, 11/16, 3/4, 13/16 & 7/8"

### Tools

- Screwdrivers 3.0x75, 5.5x100, 6.5x25, 6.5x100, 6.5x150 & 8.0x175mm
   #0x60, #1x80, #2x25, #2x100, #2x150 & #3x175MM
   Precision 2.0x50, 2.5x50, 3.0x50, #0x50, #00x50 & #000x50mm

- Precision 2.0830, 2.3830, 3.0830, #00830, #00830 & #000030mm
   Ratchet Driver Bit Set SL4.5, SL7, PH1, PH2, PH3, T15, T20 & Bit Driver
   TORX- T10, T15, T20, T25, T27, T30, T40, T45 & T50
   Hex Keys 1.5, 2, 2.5, 3, 4, 5, 6, 8 & 10mm
   -1/16, 5/64, 3/32, 1/8, 5/32, 3/16, 1/4, 5/16 & 3/8"

- Power Bit Set 67pc
   Pliers Combination, Long Nose, Locking, Multigrips & Circlips (4)

- Pliers Combination, Long NO
  Cutters Diagonal
  Adjustable Wrenches x 2
  Hammer Ball Pein 16oz
  Pin Punch & Chisel Set 10pc
- Hacksaw & Tape Measure
  Pry Bar Set 4pc
- Tweezer Set 4pc, Mini Brush Set 3pc & Pick Set 4pc Drawer Trays x 6 5 Drawer Sumo Hutch Tool Box

- 13 Drawer Sumo Roller Cabinet