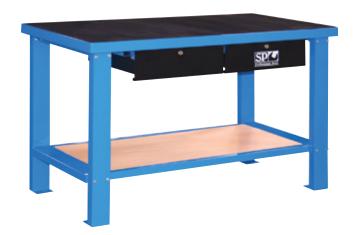

#### **HEAVY DUTY WORKSHOP BENCH** 1250w x 645D x 872н (mm)

| Model No. | Description                                                          |
|-----------|----------------------------------------------------------------------|
| SP40410   | • 2 Drawer Workshop Bench<br>• 2 Lockable Drawers 345w x 430d x 120h |

- Rubber worktopLoad capacity: 1000kgCan be bolted to floor