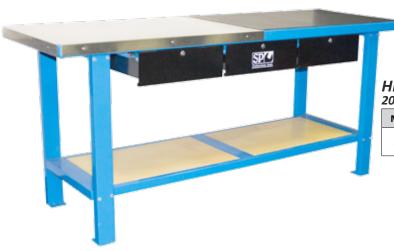

#### **HEAVY DUTY WORKSHOP BENCH** 2000w x 645D x 872н (mm)

| N | Model No. | Description                                                          |
|---|-----------|----------------------------------------------------------------------|
|   | SP40400   | • 3 Drawer Workshop Bench<br>• 3 Lockable Drawers 345w x 430d x 120h |

- Combination stainless steel / rubber worktop
- Load capacity: 1000Kg
- Can be bolted to floor