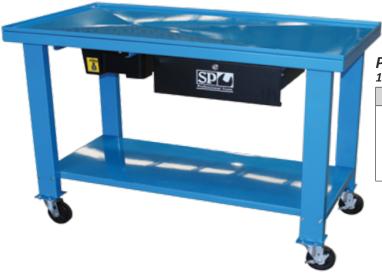

## **TEAR DOWN BENCH**

#### PROFESSIONAL ENGINE TEAR DOWN BENCH 1200w x 645D x 872н (mm)

| Model No. | Description                                                                                                                                                                                           |
|-----------|-------------------------------------------------------------------------------------------------------------------------------------------------------------------------------------------------------|
| SP40415   | <ul> <li>1 Drawer Engine Tear Down Bench</li> <li>Fluid receiver: 5lt</li> <li>Load capacity: 250kg</li> <li>Comes with castors for mobility -<br/>2x Lockable/swivel and 2x fixed castors</li> </ul> |