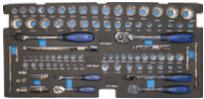

## 133PC METRIC/SAE TOOL KIT

| Model No. | Description                                                                                                                                                                                                                                                                                                                                                                                                                                                                                                                                                                                                                                                                                                                                                                                                                                                                                                                                                                                                                                                                                                                                                                                                          |
|-----------|----------------------------------------------------------------------------------------------------------------------------------------------------------------------------------------------------------------------------------------------------------------------------------------------------------------------------------------------------------------------------------------------------------------------------------------------------------------------------------------------------------------------------------------------------------------------------------------------------------------------------------------------------------------------------------------------------------------------------------------------------------------------------------------------------------------------------------------------------------------------------------------------------------------------------------------------------------------------------------------------------------------------------------------------------------------------------------------------------------------------------------------------------------------------------------------------------------------------|
| SP50027   | 1/4"Dr Sockets & Accessories  • 12pt - 4, 5, 6, 7, 8, 9, 10, 11, 12 & 13mm  • 12pt - 3/16, 7/32, 1/4, 9/32, 5/16, 11/32, 3/8, 7/16 & 1/2"  • 45T Ratchet & Flex Handle  • Wobble Extension Bars - 50 & 150mm  3/8"Dr Sockets & Accessories  • 12pt - 8, 10, 11, 12, 13, 14, 15, 16, 17, 18 & 19mm  • 12pt - 5/16, 3/8, 7/16, 1/2, 9/16, 5/8, 11/16 & 3/4"  • Spark Plug Sockets - 5/8 & 13/16"  • 45T Ratchet & Flex Handle  • Wobble Extension Bars - 75 & 150mm  • Adaptors - 3/8Fx1/4M & 3/8Fx1/2M  1/2"Dr Sockets & Accessories  • 12pt - 10, 11, 12, 13, 14, 15, 16, 17, 18, 19, 20, 21, 22, 23, 24, 26, 27, 30 & 32mm  • 12pt - 3/8, 7/16, 1/2, 9/16, 5/8, 11/16, 3/4, 13/16, 7/8, 15/16, 1, 1-1/16 & 1-1/8"  • 45T Ratchet & Flex Handle  • Wobble Extension Bars - 125 & 250mm  • Adaptor - 1/2Fx3/8M  Wrench / Spanners  • Combination - 8, 10, 11, 12, 13, 14, 16, 17, 18 & 19mm  • 5/16, 3/8, 7/16, 1/2, 9/16, 5/8, 11/16 & 3/4"  Tools  • Screwdrivers - 3.0x75, 5.5x100 & 6.0x150 + #0x75, #1x80 & #2x150  • Hex Keys - 1.5, 2, 2.5, 3, 4, 5, 6, 8 & 10mm  - 1/16, 5/64, 3/32, 1/8, 5/32, 3/16, 1/4, 5/16 & 3/8"  • Pliers - Combination  • Cutters - Diagonal  Adjustable Wrench  • Hammer - Ball Pein |