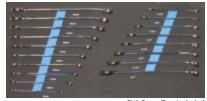

## 133PC METRIC/SAE TOOL KIT

| Model No. | Description                                                                                                                                                                                                                                                                                                                                                                                                                                                                                                                                                                                                                                                                                                                                                                                                                                                                                                                                                                                                                                                                                                                                                                                                          |
|-----------|----------------------------------------------------------------------------------------------------------------------------------------------------------------------------------------------------------------------------------------------------------------------------------------------------------------------------------------------------------------------------------------------------------------------------------------------------------------------------------------------------------------------------------------------------------------------------------------------------------------------------------------------------------------------------------------------------------------------------------------------------------------------------------------------------------------------------------------------------------------------------------------------------------------------------------------------------------------------------------------------------------------------------------------------------------------------------------------------------------------------------------------------------------------------------------------------------------------------|
| SP50027   | 1/4"Dr Sockets & Accessories  • 12pt - 4, 5, 6, 7, 8, 9, 10, 11, 12 & 13mm  • 12pt - 3/16, 7/32, 1/4, 9/32, 5/16, 11/32, 3/8, 7/16 & 1/2"  • 45T Ratchet & Flex Handle  • Wobble Extension Bars - 50 & 150mm  3/8"Dr Sockets & Accessories  • 12pt - 8, 10, 11, 12, 13, 14, 15, 16, 17, 18 & 19mm  • 12pt - 5/16, 3/8, 7/16, 1/2, 9/16, 5/8, 11/16 & 3/4"  • Spark Plug Sockets - 5/8 & 13/16"  • 45T Ratchet & Flex Handle  • Wobble Extension Bars - 75 & 150mm  • Adaptors - 3/8Fx1/4M & 3/8Fx1/2M  1/2"Dr Sockets & Accessories  • 12pt - 10, 11, 12, 13, 14, 15, 16, 17, 18, 19, 20, 21, 22, 23, 24, 26, 27, 30 & 32mm  • 12pt - 3/8, 7/16, 1/2, 9/16, 5/8, 11/16, 3/4, 13/16, 7/8, 15/16, 1, 1-1/16 & 1-1/8"  • 45T Ratchet & Flex Handle  • Wobble Extension Bars - 125 & 250mm  • Adaptor - 1/2Fx3/8M  Wrench / Spanners  • Combination - 8, 10, 11, 12, 13, 14, 16, 17, 18 & 19mm  • 5/16, 3/8, 7/16, 1/2, 9/16, 5/8, 11/16 & 3/4"  Tools  • Screwdrivers - 3.0x75, 5.5x100 & 6.0x150 + #0x75, #1x80 & #2x150  • Hex Keys - 1.5, 2, 2.5, 3, 4, 5, 6, 8 & 10mm  - 1/16, 5/64, 3/32, 1/8, 5/32, 3/16, 1/4, 5/16 & 3/8"  • Pliers - Combination  • Cutters - Diagonal  Adjustable Wrench  • Hammer - Ball Pein |

## **100PC METRIC TOOL KIT**

| Model No. | Description                                                                                                                                                                                                                                                                                                                                                                                                                                                                                                                                                                                                                                                                                                                                                                                                                                                                                                                                                                             |
|-----------|-----------------------------------------------------------------------------------------------------------------------------------------------------------------------------------------------------------------------------------------------------------------------------------------------------------------------------------------------------------------------------------------------------------------------------------------------------------------------------------------------------------------------------------------------------------------------------------------------------------------------------------------------------------------------------------------------------------------------------------------------------------------------------------------------------------------------------------------------------------------------------------------------------------------------------------------------------------------------------------------|
| SP50028   | 1/4"Dr Sockets & Accessories  • 12pt - 4, 5, 6, 7, 8, 9, 10, 11, 12 & 13mm  • 45T Ratchet & Flex Handle  • Wobble Extension Bars - 50 & 150mm  3/8"Dr Sockets & Accessories  • 12pt - 8, 10, 11, 12, 13, 14, 15, 16, 17, 18 & 19mm  • 45T Ratchet & Flex Handle  • Wobble Extension Bars - 75 & 150mm  • Adaptors - 3/8Fx1/4M, 3/8Fx1/2M  • Spark Plug Sockets - 16 & 21mm  1/2"Dr Sockets & Accessories  • 12pt - 10, 11, 12, 13, 14, 15, 16, 17, 18, 19, 20, 21, 22, 23, 24, 26, 27, 30 & 32mm  • 45T Ratchet & Flex Handle  • Wobble Extension Bars - 125 & 250mm  • Adaptor - 1/2Fx3/8M  Wrench / Spanners  • Combination - 8, 9, 10, 11, 12, 13, 14, 15, 16, 17, 18 & 19mm  • Geardrive - 8, 9, 10, 11, 12, 13, 14, 15, 16, 17, 18 & 19mm  Tools  • Screwdrivers - 3.0x75, 5.5x100 & 6.0x150mm, #0x75, #1x75 & #2x150  • Magnetic Hex Keys - 1.5, 2, 2.5, 3, 4, 5, 6, 8 & 10mm  • Pilers - Combination  • Cutters - Diagonal  • Adjustable Wrench 250mm  • Hammer - Ball Pein 16oz |