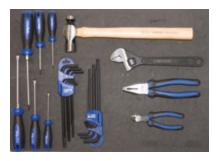

## 133PC METRIC/SAE TOOL KIT

| Model No. | Description                                                                                                                                                                                                                                                                                                                                                                                                                                                                                                                                                                                                                                                                                                                                                                                                                                                                                                                                                                                                                                                                                                                                                                                                          |
|-----------|----------------------------------------------------------------------------------------------------------------------------------------------------------------------------------------------------------------------------------------------------------------------------------------------------------------------------------------------------------------------------------------------------------------------------------------------------------------------------------------------------------------------------------------------------------------------------------------------------------------------------------------------------------------------------------------------------------------------------------------------------------------------------------------------------------------------------------------------------------------------------------------------------------------------------------------------------------------------------------------------------------------------------------------------------------------------------------------------------------------------------------------------------------------------------------------------------------------------|
| SP50027   | 1/4"Dr Sockets & Accessories  • 12pt - 4, 5, 6, 7, 8, 9, 10, 11, 12 & 13mm  • 12pt - 3/16, 7/32, 1/4, 9/32, 5/16, 11/32, 3/8, 7/16 & 1/2"  • 45T Ratchet & Flex Handle  • Wobble Extension Bars - 50 & 150mm  3/8"Dr Sockets & Accessories  • 12pt - 8, 10, 11, 12, 13, 14, 15, 16, 17, 18 & 19mm  • 12pt - 5/16, 3/8, 7/16, 1/2, 9/16, 5/8, 11/16 & 3/4"  • Spark Plug Sockets - 5/8 & 13/16"  • 45T Ratchet & Flex Handle  • Wobble Extension Bars - 75 & 150mm  • Adaptors - 3/8Fx1/4M & 3/8Fx1/2M  1/2"Dr Sockets & Accessories  • 12pt - 10, 11, 12, 13, 14, 15, 16, 17, 18, 19, 20, 21, 22, 23, 24, 26, 27, 30 & 32mm  • 12pt - 3/8, 7/16, 1/2, 9/16, 5/8, 11/16, 3/4, 13/16, 7/8, 15/16, 1, 1-1/16 & 1-1/8"  • 45T Ratchet & Flex Handle  • Wobble Extension Bars - 125 & 250mm  • Adaptor - 1/2Fx3/8M  Wrench / Spanners  • Combination - 8, 10, 11, 12, 13, 14, 16, 17, 18 & 19mm  • 5/16, 3/8, 7/16, 1/2, 9/16, 5/8, 11/16 & 3/4"  Tools  • Screwdrivers - 3.0x75, 5.5x100 & 6.0x150 + #0x75, #1x80 & #2x150  • Hex Keys - 1.5, 2, 2.5, 3, 4, 5, 6, 8 & 10mm  - 1/16, 5/64, 3/32, 1/8, 5/32, 3/16, 1/4, 5/16 & 3/8"  • Pliers - Combination  • Cutters - Diagonal  Adjustable Wrench  • Hammer - Ball Pein |

## **100PC METRIC TOOL KIT**

| Model No. | Description                                                                                                                                                                                                                                                                                                                                                                                                                                                                                                                                                                                                                                                                                                                                                                                                                                                                                                                                                                             |
|-----------|-----------------------------------------------------------------------------------------------------------------------------------------------------------------------------------------------------------------------------------------------------------------------------------------------------------------------------------------------------------------------------------------------------------------------------------------------------------------------------------------------------------------------------------------------------------------------------------------------------------------------------------------------------------------------------------------------------------------------------------------------------------------------------------------------------------------------------------------------------------------------------------------------------------------------------------------------------------------------------------------|
| SP50028   | 1/4"Dr Sockets & Accessories  • 12pt - 4, 5, 6, 7, 8, 9, 10, 11, 12 & 13mm  • 45T Ratchet & Flex Handle  • Wobble Extension Bars - 50 & 150mm  3/8"Dr Sockets & Accessories  • 12pt - 8, 10, 11, 12, 13, 14, 15, 16, 17, 18 & 19mm  • 45T Ratchet & Flex Handle  • Wobble Extension Bars - 75 & 150mm  • Adaptors - 3/8Fx1/4M, 3/8Fx1/2M  • Spark Plug Sockets - 16 & 21mm  1/2"Dr Sockets & Accessories  • 12pt - 10, 11, 12, 13, 14, 15, 16, 17, 18, 19, 20, 21, 22, 23, 24, 26, 27, 30 & 32mm  • 45T Ratchet & Flex Handle  • Wobble Extension Bars - 125 & 250mm  • Adaptor - 1/2Fx3/8M  Wrench / Spanners  • Combination - 8, 9, 10, 11, 12, 13, 14, 15, 16, 17, 18 & 19mm  • Geardrive - 8, 9, 10, 11, 12, 13, 14, 15, 16, 17, 18 & 19mm  Tools  • Screwdrivers - 3.0x75, 5.5x100 & 6.0x150mm, #0x75, #1x75 & #2x150  • Magnetic Hex Keys - 1.5, 2, 2.5, 3, 4, 5, 6, 8 & 10mm  • Pilers - Combination  • Cutters - Diagonal  • Adjustable Wrench 250mm  • Hammer - Ball Pein 16oz |