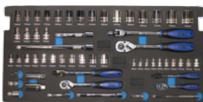

## **100PC METRIC TOOL KIT**

| Model No. | Description                                                                                                                                                                                                                                                                                                                                                                                                                                                                                                                                                                                                                                                                                                                                                                                                                                                                                                                                                                             |
|-----------|-----------------------------------------------------------------------------------------------------------------------------------------------------------------------------------------------------------------------------------------------------------------------------------------------------------------------------------------------------------------------------------------------------------------------------------------------------------------------------------------------------------------------------------------------------------------------------------------------------------------------------------------------------------------------------------------------------------------------------------------------------------------------------------------------------------------------------------------------------------------------------------------------------------------------------------------------------------------------------------------|
| SP50028   | 1/4"Dr Sockets & Accessories  • 12pt - 4, 5, 6, 7, 8, 9, 10, 11, 12 & 13mm  • 45T Ratchet & Flex Handle  • Wobble Extension Bars - 50 & 150mm  3/8"Dr Sockets & Accessories  • 12pt - 8, 10, 11, 12, 13, 14, 15, 16, 17, 18 & 19mm  • 45T Ratchet & Flex Handle  • Wobble Extension Bars - 75 & 150mm  • Adaptors - 3/8Fx1/4M, 3/8Fx1/2M  • Spark Plug Sockets - 16 & 21mm  1/2"Dr Sockets & Accessories  • 12pt - 10, 11, 12, 13, 14, 15, 16, 17, 18, 19, 20, 21, 22, 23, 24, 26, 27, 30 & 32mm  • 45T Ratchet & Flex Handle  • Wobble Extension Bars - 125 & 250mm  • Adaptor - 1/2Fx3/8M  Wrench / Spanners  • Combination - 8, 9, 10, 11, 12, 13, 14, 15, 16, 17, 18 & 19mm  • Geardrive - 8, 9, 10, 11, 12, 13, 14, 15, 16, 17, 18 & 19mm  Tools  • Screwdrivers - 3.0x75, 5.5x100 & 6.0x150mm, #0x75, #1x75 & #2x150  • Magnetic Hex Keys - 1.5, 2, 2.5, 3, 4, 5, 6, 8 & 10mm  • Pilers - Combination  • Cutters - Diagonal  • Adjustable Wrench 250mm  • Hammer - Ball Pein 16oz |