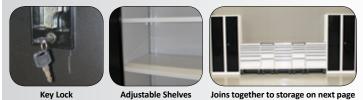

### **2 DOOR STORAGE CABINET**

| Model No. | Description                                                                                                |
|-----------|------------------------------------------------------------------------------------------------------------|
| SP40450   | <ul> <li>Lockable 2 door storage cabinet, adjustable shelves</li> <li>Size: 915w x 610d x 1981h</li> </ul> |