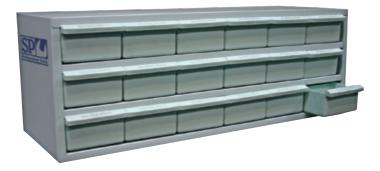

### **18 DRAWER STORAGE BOX**

Features:

• Can be used for parts storage in workshops

or mobile service vehicles

Parts bins lock into outer steel cabinet

| Model No. | Description                                                                         |
|-----------|-------------------------------------------------------------------------------------|
| SP40568   | <ul> <li>18 Drawer 826w x 300d x 305h</li> <li>Drawers 118w x 286d x 60h</li> </ul> |