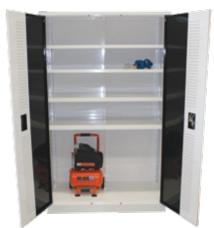

### **2 DOOR STORAGE CABINET**

| Model No. | Description                                                                                                |
|-----------|------------------------------------------------------------------------------------------------------------|
| SP40450   | <ul> <li>Lockable 2 door storage cabinet, adjustable shelves</li> <li>Size: 915w x 610d x 1981h</li> </ul> |