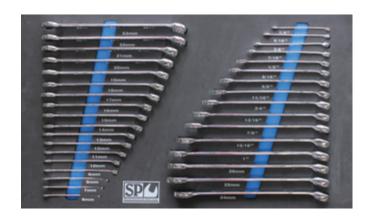

## 34PC METRIC/SAE EVA FOAM SPANNERS

| Model No. | Description                                                                                                                                                                      |
|-----------|----------------------------------------------------------------------------------------------------------------------------------------------------------------------------------|
| SP50018   | Combination ROE  • 6, 7, 8, 9, 10, 11, 12, 13, 14, 15, 16, 17, 18, 19, 20, 21, 22, 23, 24, 25 & 26mm  • 1/4, 5/16, 3/8, 7/16, 1/2, 9/16, 5/8, 11/16, 3/4, 13/16, 7/8, 15/16 & 1" |