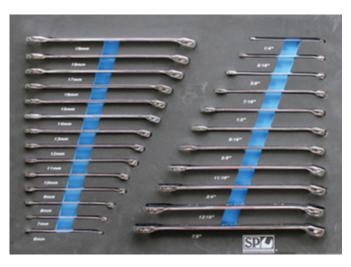

## 25PC METRIC/SAE EVA FOAM **ROE SPANNERS**

| Model No. | Description                                                                                                                         |
|-----------|-------------------------------------------------------------------------------------------------------------------------------------|
| SP50015   | Combination • 6, 7, 8, 9, 10, 11, 12, 13, 14, 15, 16, 17, 18 & 19mm • 1/4, 5/16, 3/8, 7/16, 1/2, 9/16, 5/8, 11/16, 3/4, 13/16 & 7/8 |