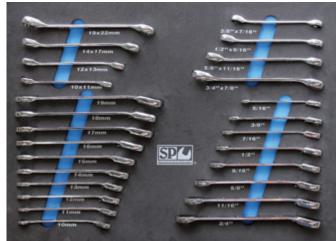

## 26PC METRIC/SAE EVA FOAM FLARE & **GEARDRIVE SPANNERS**

| Model No. | Description                                                                                                                                                                                  |
|-----------|----------------------------------------------------------------------------------------------------------------------------------------------------------------------------------------------|
| SP50020   | Flare Nut  • 10x11, 12x13, 14x17 & 19x22  • 3/8x7/16, 1/2x9/16, 5/8x11/16 & 3/4x7/8"  Geardrive  • 10, 11, 12, 13, 14, 15, 16, 17, 18 & 19mm  • 5/16, 3/8, 7/16, 1/2, 9/16, 5/8, 11/16 & 3/4 |