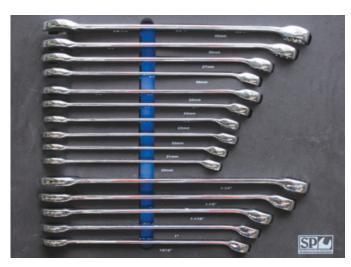

## 15PC METRIC/SAE EVA FOAM **ROE SPANNERS**

| Model No. | Description                                                                                |
|-----------|--------------------------------------------------------------------------------------------|
| SP50016   | Combination • 20, 21, 22, 23, 24, 25, 26, 27, 30 & 32mm • 15/16, 1, 1-1/16, 1-1/8 & 1-1/4" |