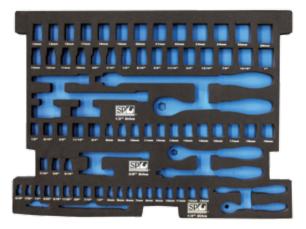

### CONCEPT SERIES (METRIC ONLY) EVA FOAM TOOL STORAGE SYSTEM

| Model No. | Description                            |
|-----------|----------------------------------------|
| SP50903   | Metric Only Foam Tray - Concept Series |