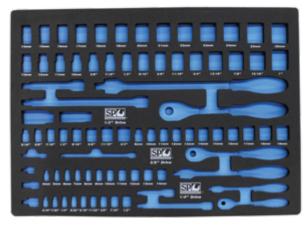

## CONCEPT SERIES EVA FOAM TOOL STORAGE SYSTEM

| Model No. | Description                           |
|-----------|---------------------------------------|
| SP50904   | Foam Tray - Concept Series Metric/SAE |