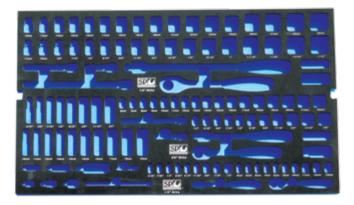

# **OFFROAD SOCKET & ACCESSORY EVA FOAM TOOL STORAGE SYSTEM**

| Model No. | Description                           |
|-----------|---------------------------------------|
| SP50908   | Foam Tray - Concept Series Metric/SAE |