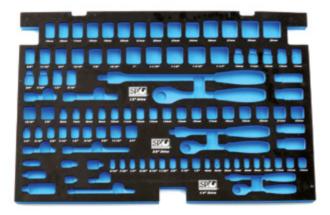

#### CUSTOM SERIES EVA FOAM TOOL STORAGE SYSTEM

| Model No. | Description                           |
|-----------|---------------------------------------|
| SP50905   | Foam Tray - Concept Series Metric/SAE |