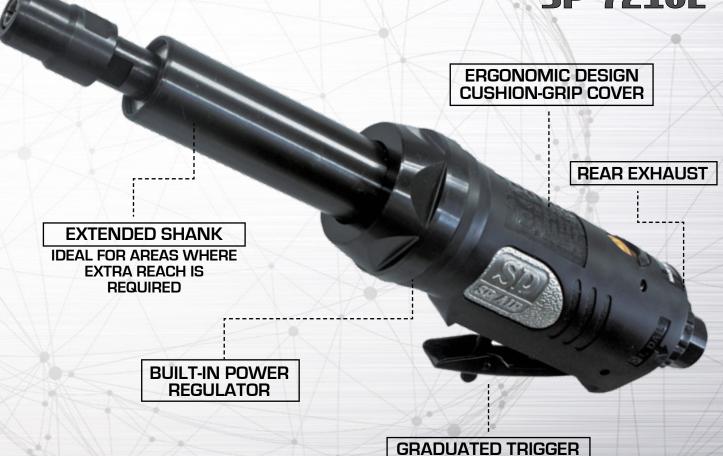

## 1/4" DIE GRINDER STRAIGHT EXTENDED

**SP-7210L** 

### GRADUATED TRIGGER CONTROL