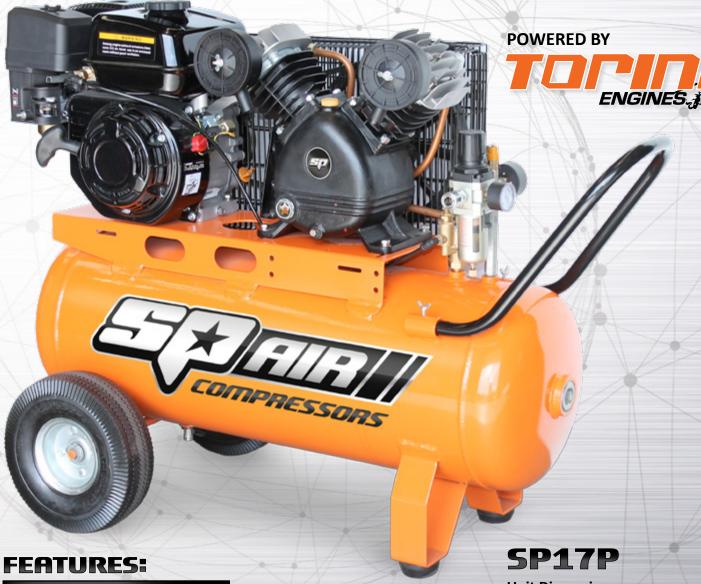

## 6.5HP PETROL DRIVEN CAST IRON V-TWIN AIR COMPRESSOR

- Take anywhere & will run several air tools at once
- Ideal for commecial applications6.5hp Torini OHV 4 Stroke Engine
- V-Twin Pump with alloy heads
   Full brass non-return valve

- Copper delivery pipe
  200mm (8") solid rubber wheels
  One-touch (Nitto style) connector
- Certified safety valve
- Large oil level sight glass
- Soft start valve
- Copper winding motors
- Thermal reset switch

## SPECIFICATIONS

- Belt Drive
- 356L/min FAD
- 150psi
- 60lt Tank
- 240Volts/10ampFilter/Regulator

## **BELT DRIVE**

**PETROL** 

**Unit Dimensions:** 1005(L) x 490(w) x 790(h)mm

**Outer Carton:** 1300(L) x 500(w) x 1100(h)mm

**Quantity Per Pallet: 2 Gross Weight: 100Kg** Net Weight: 80Kg

Barcodes: 9330514021255