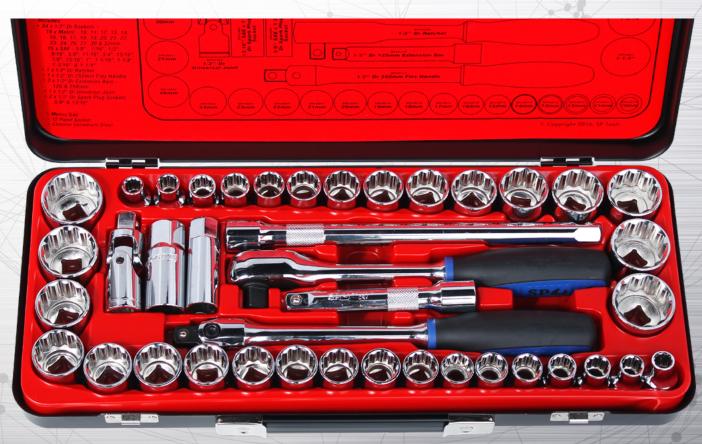

### INCLUDES:

41PC 1/2" DR 12PT Metric/SAE Socket Set

### 1/2"Dr 12pt Sockets & Accessories

- 10, 11, 12, 13, 14, 15, 16, 17, 18, 19, 20, 21, 22, 23, 24, 26, 27, 30 & 32mm
- 3/8, 7/16, 1/2, 9/16, 5/8, 11/16, 3/4, 13/16, 7/8, 15/16, 1, 1-1/16, 1-1/8, 1-3/16 & 1-1/4"
- Spark Plug Sockets 5/8 & 13/16"
- 45T Ratchet
- Flex Handle 250mm
- Extension Bars 125 & 250mm
- **Universal Joint**