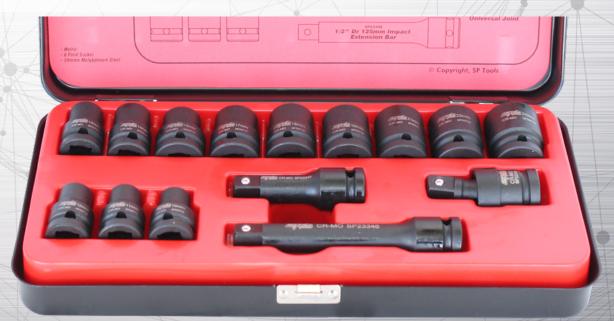

## SP20310

- 15pc Metric
- 10, 11, 12, 13, 14, 15, 17, 18, 19, 21, 22 & 24mm Impact Sockets
- 75mm + 125mm Impact Extension Bars
- Impact Universal Joint