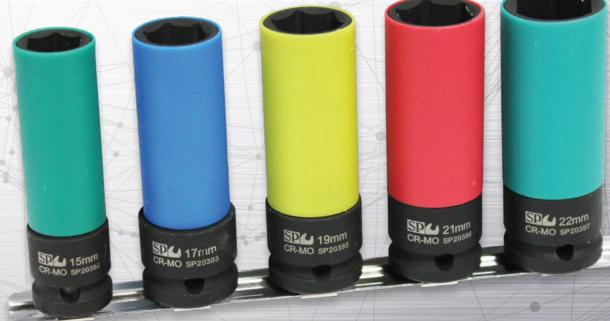

#### FEATURES:

- Hardened, tempered and anodised for corrosion resistance
- Sockets are sleeved to protect alloy wheels and nuts
- Colour coded for easy size selection 1/2sg. drive

#### **INCLUDES:**

- 10pc Metric
- 15, 17, 19, 21 & 22mm Impact Sockets
- 1x Socket Rail

BARCODE: 9330514063118 PACKAGING DIMENSIONS: 310 x 140 x 35mm WEIGHT: 1.3kg