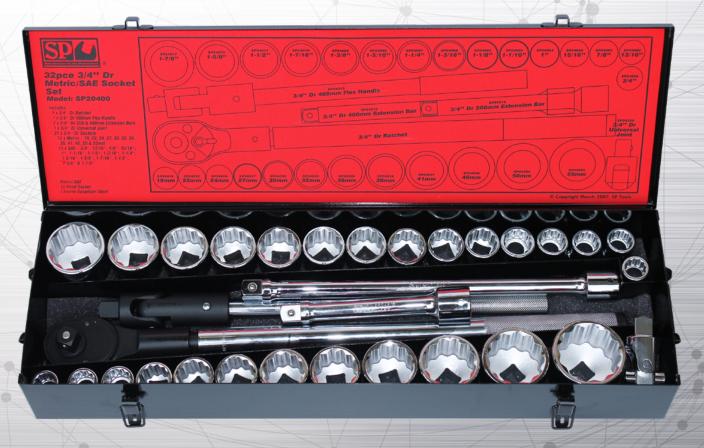

## 32PC 3/4" DR SOCKET SET

- CHROME VANADIUM STEEL FOR HIGH DURABILITY FLAT DRIVE TECHNOLOGY TO MAXIMIZE GRIP QUICK RELEASE SYSTEM FOR EASY SOCKET CHANGES CUSHIONED GRIP HANDLE FOR OPERATOR SPECIALLY STRENGTHED RATCHET GEAR TEETH TO SUSTAIN MAXIMUM APPLIED TORQUE

## **INCLUDES:**

32PC 3/4" DR 12PT Metric/SAE Socket Set

## 3/4"Dr 12pt Sockets & Accessories

- 19, 22, 24, 27, 30, 32, 36, 38, 41, 46, 50 & 55mm
- 3/4, 13/16, 7/8, 15/16, 1, 1-1/16, 1-1/8, 1-3/16, 1-1/4, 1-5/16, 1-3/8, 1-7/16, 1-1/2, 1-5/8 & 1-7/8"
- 24T Ratchet
- Flex Handle 450mm
- Extension Bars 200 & 400mm
- Extendible Handle 450 to 750mm
- **Universal Joint**