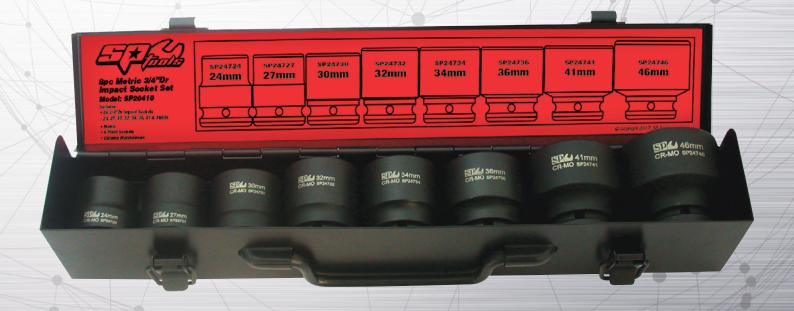

## PRODUCT BULLETIN

## 3/4" DR 6PT IMPACT SOCKET SETS

SP20410 / SP20415

USING PREMIUM QUALITY MOLYBDENUM STEEL, WE HAVE DEVELOPED A RANGE OF SOCKETS THAT CAN WITHSTAND THE EVER INCREASING IMPACT TORQUE THAT TODAY'S HIGH POWERED TOOLS PRODUCE.

- Flat drive technology to maximize grip
- Manufactured to DIN standards
- Chrome molybdenum steel for maximum strength (SCM440)

## SP20410

- 8pc Metric
- 24, 27, 30, 32, 34, 36, 41 & 46mm Impact Sockets

## SP20415

- 8pc SAE
- 1", 1-1/16", 1-1/8", 1-1/4", 1-5/16", 1-3/8", 1-7/16" & 1-1/2" Impact Sockets



BARCODE:

SP20410: 9330514019184 SP20415: 9330514019191

PACKAGING DIMENSIONS: 440 x 95 x 78mm (each)

WEIGHT: 4.50kg (each)

SPTOOLS.COM