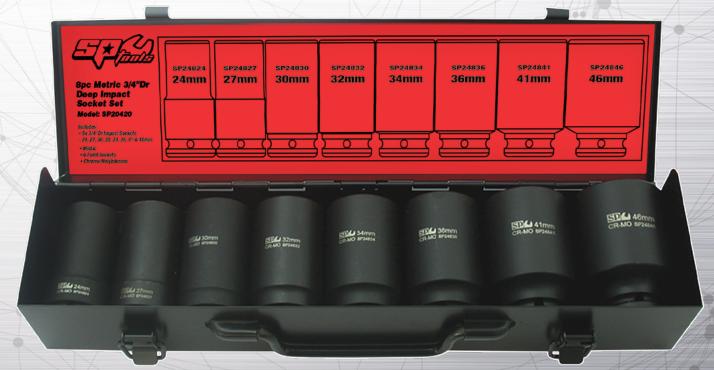

### SP20420

- 8pc Metric
- 24, 27, 30, 32, 34, 36, 41 & 46mm Deep Impact Sockets