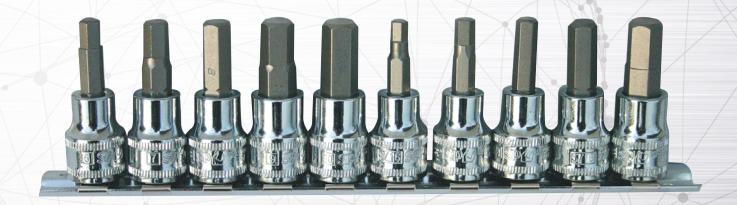

## 10PC 3/8" DR INHEX METRIC/SAE SOCKET RAIL SET

SP20541

## **INCLUDES:**

- 6, 7, 8, 9 & 10mm Sockets
- 3/16, 7/32, 1/4, 5/16 & 3/8" Sockets
- 1x Socket Rail