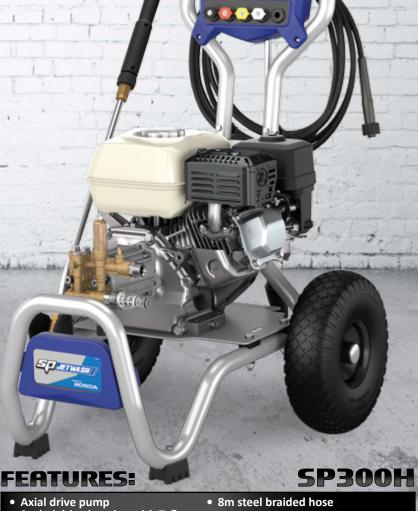

## PRODUCT BULLETIN

PETROL PRESSURE

WASHER 3000PSI

**POWERED BY** 

#ONDA

## SPECIFICATIONS:

- Max Pressure: 3000psi/200bar
- Working Pressure: 2175psi
- Max Flow: 660 litres/hour (11 Litres/Minute)
- Engine: Honda GP160, (same specifications as a GX160 only made in Thailand - whilst the GP160 is made in China)
- Low oil shut down Unit will shut down automatically, if the oil level gets low
- Low fuel consumption allows you to do more work on one tank of fuel, saving you money
- Powerful and fuel efficient OHV, Overhead Valve 3.6KW 160cc engine

BARCODE: 9330514070048

PACKAGE DIMENSIONS: 690(W) X 560(D) X 565(H)

WEIGHT: 37.5KG

- Sealed drive housing with Teflon coated drive shaft (maintenance free)
- Full brass head high corrosion resistance
- Stainless steel pistons
- Thermal relief valve
- Detergent injector
- Adjustable pressure valve
- Rubber seals

- 0°, 15°, 40° & Detergent Nozzles
  Full metal trigger valve and chrome steel lance
- **Transparent Inlet water filter**
- Solid rubber tyres
- 32mm steel tube frame Strong and stable well balanced ergonomic frame with soft grip
- 24 months pump warranty12 months Honda motor warranty