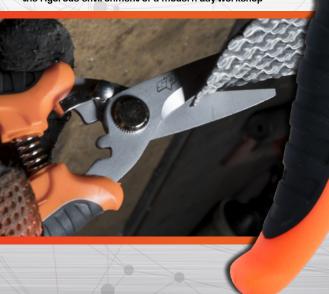

### SAFETY TIP BLADES

- This SP Tools innovative design provides additional safety as well as peace of mind when being stored in a pocket or any damageable material.
- Heavy duty, industrial quality stainless steel serrated edge blades for increased cutting capacity
- Ideal for multiple applications, from thin wire to Kevlar®
- High leverage allows effortless extended use
- Non-slip serrated blades
- Rounded points for extra safety
- Spring-loaded action provides responsive snipping action
- · Ergonomical non-slip grip handles
- Steel locking latch keeps shears safe and secure

#### PROTECTIVE COVER INCLUDED

Durable protective cover helps your shears/scissors last the rigorous environment of a modern-day workshop

BARCODE: 9330514077412 PACKAGING DIMENSIONS: 258 x 80 x 26

SPTOOLS.COM