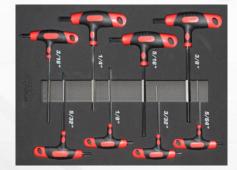

#### **AVAILABLE IN 3 OPTIONS**

SP34705 **METRIC - 8PC** 

BARCODE: 9330514059593

• 2, 2.5, 3, 4, 5, 6, 8 & 10mm

SP34706

SAE - 8PC

5/64", 3/32", 1/8", 5/32", 3/16", 1/4", 5/16" & 3/8"

BARCODE: 9330514059609