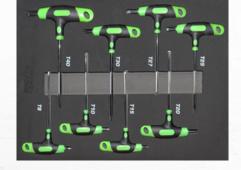

SP34708

TORX - 8PC

• T8, T10, T15, T20, T25, T30, T40 & T50

BARCODE: 9330514059616