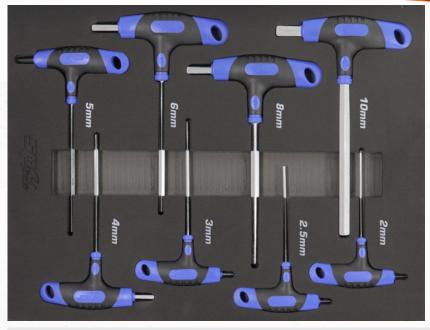

#### **AVAILABLE IN 3 OPTIONS**

SP34705 **METRIC - 8PC** 

BARCODE: 9330514059593

• 2, 2.5, 3, 4, 5, 6, 8 & 10mm

SP34706

SAE - 8PC

5/64", 3/32", 1/8", 5/32", 3/16", 1/4", 5/16" & 3/8"

BARCODE: 9330514059609