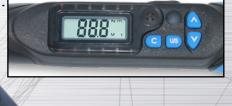

## FEATURES:

- Multi function torque and angle digital torque wrench

- 3 functions. Torque, Angle and Torque+Angle
  Angle accuracy +/- 2° (rotating 90° at speed of 30°/sec)
  Torque accuracy +/- 1% CW, +/- 2% CCW
  Automatic torque value compensation for flex head angle deviation
- CW and CCW operation
   Buzzer and LED indicator for pre-settable target torque or angle
- Five units selectable (N-m, ft-lb, in-lb, kg-cm, "°")
  Auto sleep after approx. 2 minutes of being idle
- AA regular and rechargeable batteries are compatible
- Torque-angle one step measurement mode (once the torque preset has been reached, angle measurement begins automatically)

# **INCLUDES STORAGE CASE:**

- SUPPLIED IN BLOW MOULD CASE
- BATTERIES INCLUDED

DIGITAL DISPLAY

**WEIGHTS:** 1.52kg SP35256 SP35257 2.22kg SP35258 2.39kg

SPTOOLS.COM