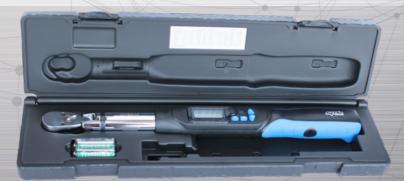

# **INCLUDES STORAGE CASE:**

- SUPPLIED IN BLOW MOULD CASE
- BATTERIES INCLUDED

DIGITAL DISPLAY

**WEIGHTS:** 1.52kg SP35256 SP35257 2.22kg SP35258 2.39kg

SPTOOLS.COM