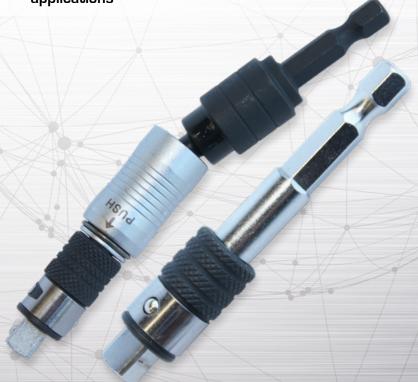

### 1/4" SQUARE DR x 1/4" HEX 2-IN-1 ADAPTER

 Adapter quickly converts to 1/4" square drive or 1/4" hex for quick and effortless changes between sockets and bits