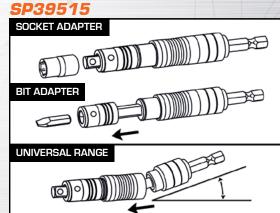

#### SP39518

#### UNIVERSAL 1/4" SQUARE DR x 1/4 HEX 2-IN-1 ADAPTER

 Adapter quickly converts to 1/4" square drive or 1/4" hex for quick and effortless changes between sockets and bits

 Middle slide gives you 15° to 20° universal range for difficult to reach applications