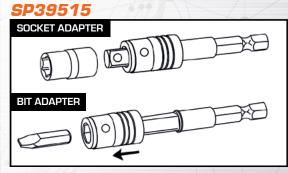

#### SP39515

### 1/4" SQUARE DR x 1/4" HEX 2-IN-1 ADAPTER

 Adapter quickly converts to 1/4" square drive or 1/4" hex for quick and effortless changes between sockets and bits