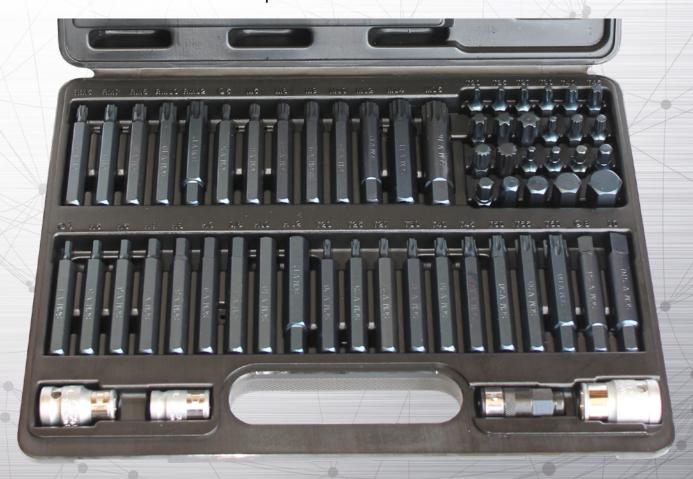

## 60PC PROFESSIONAL BIT SET SP39620

**INCLUDES:** 

10mm Dr Inhex Shank 30mm(L) Bits

- Inhex: H4, H5, H6, H7, H8, H10, H12, H14 & H17
- Spline: M5, M6, M8, M10 & M12
- Torx: T20, T25, T27, T30, T40, T45, T50, T55 & T60

10mm Dr Inhex Shank 75mm(L) Bits

- Inhex: H4, H5, H6, H7, H8, H9, H9.5, H10 & H12
- Spline: M5, M6, M8, M10 & M12
- Torx: T20, T25, T27, T30, T40, T45, T50, T55 & T60
- Ribe: M6, M7, M8, M10 & M12
- Square: 8, 9 & 10mm
- 10mm Inhex Bit Adapters: 3/8" & 1/2"Dr
- 1/2"Dr x 14mm Inhex Bit Adapter
- 10mm Inhex x 14mm Inhex Dr Buffer Adapter

BARCODE: 9330514067574

PACKAGING DIMENSIONS: 320 x 165 x 33mm

WEIGHT: 2.9kg

SPTOOLS.COM