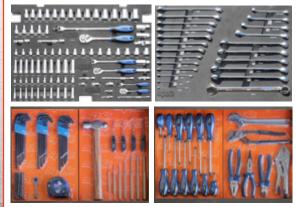

# CONTENTS:

- 1/4"Dr Sockets & Accessories
   12pt 4, 5, 6, 7, 8, 9, 10, 11, 12 & 13mm
   12pt Deep 4, 5, 6, 7, 8, 9, 10, 11, 12 & 13mm
   45T Ratchet, Flex Handle & Universal Joint
   Extension Bars 50 & 150mm

- 12pt 6, 7, 8, 9, 10, 11, 12, 13, 14, 15, 16, 17, 18, 19, 20, 21 & 22mm 12pt Deep 10, 11, 12, 13, 14, 15, 16, 17, 18 & 19mm Spark Plug Sockets 16mm & 21mm

- 45T Ratchet, Flex Handle & Universal Joint
   Extension Bars 75 & 150mm
   Adaptors 3/8Fx1/4M & 3/8Fx1/2M

# 1/2"Dr Sockets & Accessories

- 12pt 10, 11, 12, 13, 14, 15, 16, 17, 18, 19, 20, 21, 22, 23, 24, 26, 27, 30 & 32mm 45T Ratchet, Flex Handle & Universal Joint
- Extension Bars 75 & 125mm Spark Plug Sockets 16mm & 21mm Adaptor 1/2Fx3/8M

# Wrench / Spanners

- Flare Nut 10x11mm, 12x13mm, 14x17mm & 19x22mm

- Screwdrivers 3.0x75, 5.5x100, 6.5x25, 6.5x100, 6.5x150 & 8.0x175mm
- Screwdrivers 3.0x/5, 5.5x100, 6.5x25, 6.5x100, 6.5x15 #0x60, #1x80, #2x255, #2x100, #2x150 & #3x175mm
  Hex Keys 1.5, 2, 2.5, 3, 4, 5, 6, 8 & 10mm
  1/16, 5/64, 3/32, 1/8, 5/32, 3/16, 1/4, 5/16 & 3/8"
  Torx Keys T10, T15, T20, T25, T27, T30, T40, T45 & T50
  Ratchet Driver Bit Set 31pc
- Pliers Combination, Long Nose, Multigrips & Locking
   Cutters Diagonal
- Hammer Ball PeinAdjustable Wrench
- Tape Measure
- Pick Set 4pcPin Punch Set 7pc
- 7 Drawer Custom Series Tool Box
   5 Drawer Custom Series Roller Cabinet