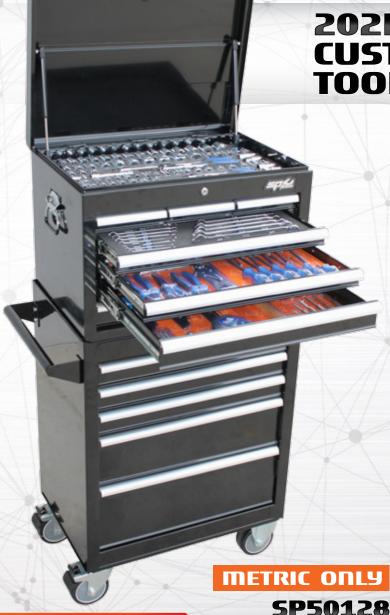

# PRODUCT BULLETIN

**Combined Dimensions -**

680w x 460d x 1108h (1273h with castors)

**7 Drawer Custom Series Tool Cabinet** 668w x 445d x 461h

- 3 Small Drawers 160w x 405d x 40h
- 2 Large Drawers 570w x 405d x 40h
- 2 Large Deep Drawers 570w x 405d x 70h

## **5 Drawer Custom Series Roller Cabinet** 680w x 460d x 812h

- 3 Drawers 570w x 405d x 75h
- 2 Drawers 570w x 405d x 154h

# Wrench / Spanners

- Flare Nut 10x11mm, 12x13mm, 14x17mm & 19x22mm

- Screwdrivers 3.0x75, 5.5x100, 6.5x25, 6.5x100, 6.5x150 & 8.0x175mm
- Screwdrivers 3.0x/5, 5.5x100, 6.5x25, 6.5x100, 6.5x15 #0x60, #1x80, #2x255, #2x100, #2x150 & #3x175mm
  Hex Keys 1.5, 2, 2.5, 3, 4, 5, 6, 8 & 10mm
  1/16, 5/64, 3/32, 1/8, 5/32, 3/16, 1/4, 5/16 & 3/8"
  Torx Keys T10, T15, T20, T25, T27, T30, T40, T45 & T50
  Ratchet Driver Bit Set 31pc
- Pliers Combination, Long Nose, Multigrips & Locking
   Cutters Diagonal
- Hammer Ball PeinAdjustable Wrench
- Tape Measure
- Pick Set 4pcPin Punch Set 7pc
- 7 Drawer Custom Series Tool Box
   5 Drawer Custom Series Roller Cabinet