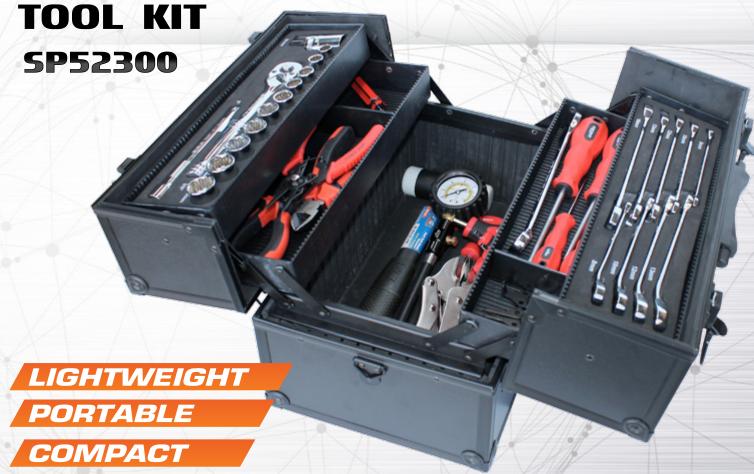

## **DIMENSIONS:**

5 Tray Compact Technicians Cantilever Tool Box 360w x 235d x 280h

- 4 Adjustable Trays 315w x 90d x 37h
- 1 Adjustable Base Compartment 350w x 210d x 115h

## **FEATURES:**

- · Adjustable tray dividers for customising compartments
- EVA insulate lined for extra protection
- Wide opening case allows for easy and quick access to tools
- High quality aluminlum frame construction
- Reinforced aluminlum corners for extra strength and durability

## **CONTENTS:**

**Geardrive Combination Spanners** 

• 8, 10, 12 & 13mm

Combination Spanners
• 8, 10, 12, 13 & 16mm

3/8"Dr Sockets and Accessories

• (12pt) Sockets - 10, 11, 12, 13, 14, 15, 16, 17, 18 & 19mm • Spark Plug Socket - 21mm • 45T Ratchet

- Extension Bar 150mm
- Tools Pliers - Long Nose and Locking

- Diagonal Cutters
   Snap Ring Plier Set
   T-Handle Hex Key 2.5, 3, 4, 5, 6 & 8mm
   Screwdrivers: Slotted #3x75mm & 6x100mm
   Phillips PH1x100mm & PH2x100mm
- Hammer Dual Soft Face
- Tyre Pressure Gauge
- Valve Core Tool5 Tray Race Technician Box